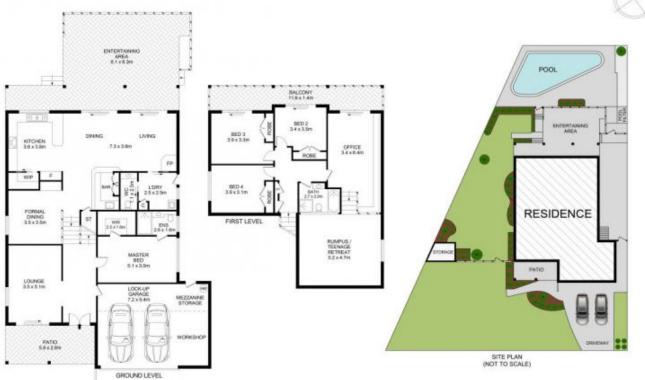

## 4 Lisa Crescent Castle Hill NSW

Nestled within a highly-sought Castle Hill pocket, this masterpiece offers thoughtful harmoniously combined with elegant living. Boasting multiple living zones including a formal lounge and dining zone bathed in natural light to the left of entry, the residence offers a free-flowing layout perfect for those who enjoy hosting family and friends. A dedicated retreat or cinema room is a dream come true for movie enthusiasts and quality family time. An open meal and living zone wrap the spacious kitchen which features a walk-in pantry, quality cooking appliances including a new gas cooktop and views over the verdant backyard. Dual glass sliders open from the living and dining zone to a huge entertaining area with space left to add an outdoor kitchen. Positioned at the back of the yard is a saltwater pool promising endless summer fun.

## 4 Lisa Crescent, Castle Hill

Disclaimer
Floor Plan measurements are approximate and are for illustrative purposes only. While we cannot doubt the floor plans accuracy, we make no guarantee, warranty or representation as to the accuracy and completeness of the floor plan