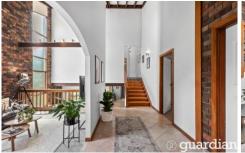

## 4 Lisa Crescent Castle Hill NSW

Nestled within a highly-sought Castle Hill pocket, this masterpiece offers thoughtful harmoniously combined with elegant living. Boasting multiple living zones including a formal lounge and dining zone bathed in natural light to the left of entry, the residence offers a free-flowing layout perfect for those who enjoy hosting family and friends. A dedicated retreat or cinema room is a dream come true for movie enthusiasts and quality family time. An open meal and living zone wrap the spacious kitchen which features a walk-in pantry, quality cooking appliances including a new gas cooktop and views over the verdant backyard. Dual glass sliders open from the living and dining zone to a huge entertaining area with space left to add an outdoor kitchen. Positioned at the back of the yard is a saltwater pool promising endless summer fun.