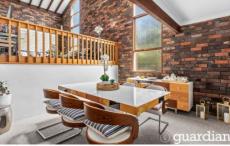

## 4 Lisa Crescent Castle Hill NSW

Nestled within a highly-sought Castle Hill pocket, this masterpiece offers thoughtful harmoniously combined with elegant living. Boasting multiple living zones including a formal lounge and dining zone bathed in natural light to the left of entry, the residence offers a free-flowing layout perfect for those who enjoy hosting family and friends. A dedicated retreat or cinema room is a dream come true for movie enthusiasts and quality family time. An open meal and living zone wrap the spacious kitchen which features a walk-in pantry, quality cooking appliances including a new gas cooktop and views over the verdant backyard. Dual glass sliders open from the living and dining zone to a huge entertaining area with space left to add an outdoor kitchen. Positioned at the back of the yard is a saltwater pool promising endless summer fun.