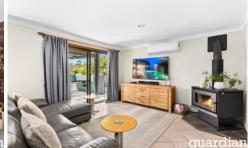

## 4 Lisa Crescent Castle Hill NSW

Nestled within a highly-sought Castle Hill pocket, this masterpiece offers thoughtful harmoniously combined with elegant living. Boasting multiple living zones including a formal lounge and dining zone bathed in natural light to the left of entry, the residence offers a free-flowing layout perfect for those who enjoy hosting family and friends. A dedicated retreat or cinema room is a dream come true for movie enthusiasts and quality family time. An open meal and living zone wrap the spacious kitchen which features a walk-in pantry, quality cooking appliances including a new gas cooktop and views over the verdant backyard. Dual glass sliders open from the living and dining zone to a huge entertaining area with space left to add an outdoor kitchen. Positioned at the back of the yard is a saltwater pool promising endless summer fun.