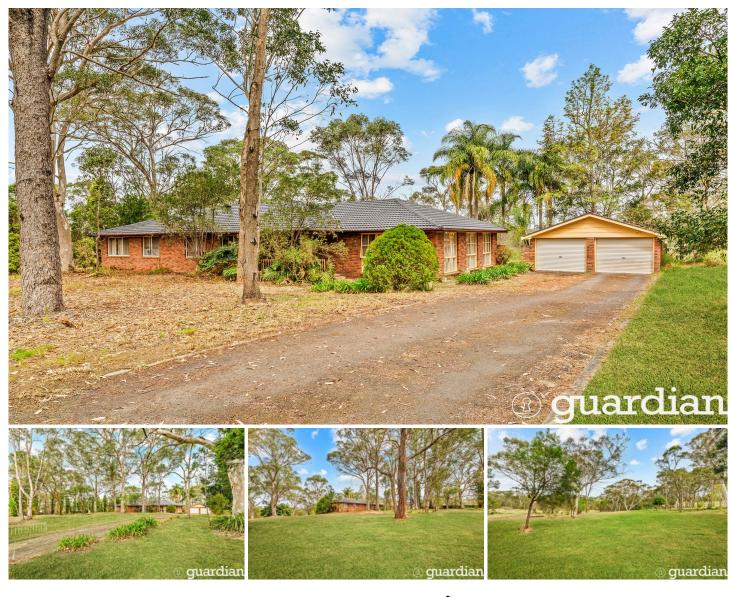

## 8 Whites Ridge Road Annangrove NSW

Offered to the market for the first time, this versatile acreage property named 'Peppergum Grove' is full of both opportunity and potential. Currently set on the parcel is an original home which features a multi-zoned floorplan, kitchen and an alfresco space ideal for entertaining. Formal accommodation consists of four bedrooms with the master enjoying the luxury of an ensuite and office space. This address will appeal to renovators, large families seeking a space for multi-generational living or those searching for a premium location to design their acreage lifestyle, all while being able to explore the untouched bushland and nature walks.

The existing home offers a canvas for renovation which could include the addition of extra living space or accommodation (STCA). With no sacrifice on convenience, this tranquil address is moments from buses, a number of