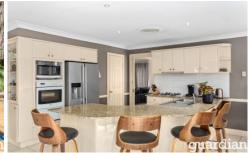

## 2 Athella Place Dural NSW

Enviably located in the eye of a quiet cul-de-sac within the Cherrybrook Technology High School catchment, this well-kept home offers a low maintenance lifestyle. The ground floor features multiple living zones including an expansive lounge room on entry. An additional family room has potential as a media room or rumpus while a light-filled informal meals and dining flows seamlessly to the backyard. Caesarstone benchtops frame the kitchen which includes a walk-in pantry, plenty of bench space and modern stainless-steel cooking appliances. Glass sliders open from the rear dining zone to a large alfresco which looks to an impressive pool area.