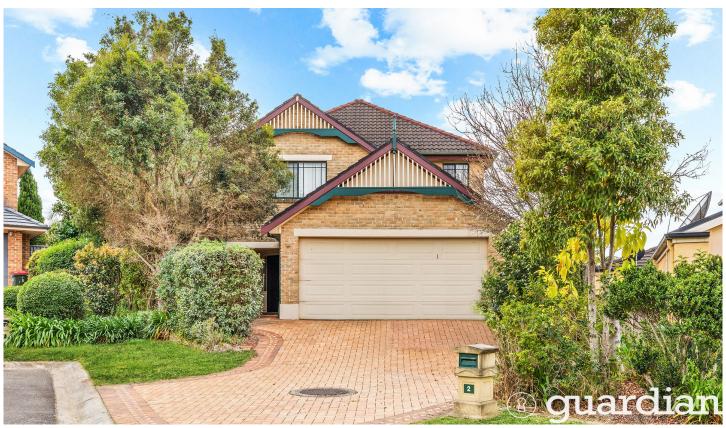

## 2 Athella Place Dural NSW

Enviably located in the eye of a quiet cul-de-sac within the Cherrybrook Technology High School catchment, this well-kept home offers a low maintenance lifestyle. The ground floor features multiple living zones including an expansive lounge room on entry. An additional family room has potential as a media room or rumpus while a light-filled informal meals and dining flows seamlessly to the backyard. Caesarstone benchtops frame the kitchen which includes a walk-in pantry, plenty of bench space and modern stainless-steel cooking appliances. Glass sliders open from the rear dining zone to a large alfresco which looks to an impressive pool area.