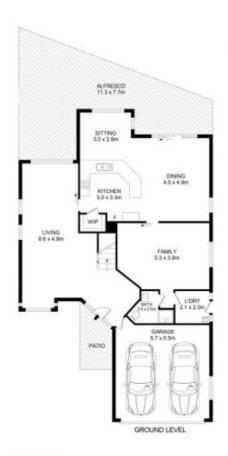

## 2 Athella Place Dural NSW

Enviably located in the eye of a quiet cul-de-sac within the Cherrybrook Technology High School catchment, this well-kept home offers a low maintenance lifestyle. The ground floor features multiple living zones including an expansive lounge room on entry. An additional family room has potential as a media room or rumpus while a light-filled informal meals and dining flows seamlessly to the backyard. Caesarstone benchtops frame the kitchen which includes a walk-in pantry, plenty of bench space and modern stainless-steel cooking appliances. Glass sliders open from the rear dining zone to a large alfresco which looks to an impressive pool area.

## 2 Athella Place, Dural

Disclaimer
Floor Plan measurements are approximate and are for illustrative purposes only. While we cannot doubt the floor plans accuracy, we make no guarantee, warranty or representation as to the accuracy and completeness of the floor plan