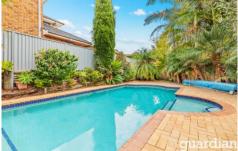

## 2 Athella Place Dural NSW

Enviably located in the eye of a quiet cul-de-sac within the Cherrybrook Technology High School catchment, this well-kept home offers a low maintenance lifestyle. The ground floor features multiple living zones including an expansive lounge room on entry. An additional family room has potential as a media room or rumpus while a light-filled informal meals and dining flows seamlessly to the backyard. Caesarstone benchtops frame the kitchen which includes a walk-in pantry, plenty of bench space and modern stainless-steel cooking appliances. Glass sliders open from the rear dining zone to a large alfresco which looks to an impressive pool area.