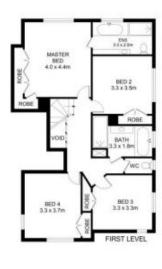

Upstairs boasts four generously-sized bedrooms with built-in storage included in each. A chic ensuite complete with a bathtub adds luxury to the master suite while a neat main bathroom serves the other bedrooms. This peaceful 4 **டா** 3 📛 2 👄

## 2 Athella Place, Dural

Disclaimer
Floor Plan measurements are approximate and are for illustrative purposes only. While we cannot doubt the floor plans accuracy, we make no guarantee, warranty or representation as to the accuracy and completeness of the floor plan