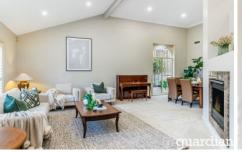

## 28 Ridgehaven Place Bella Vista NSW

Boasting great street appeal and a grand entry, this expansive residence is immediately impressive right from its modern façade. The ground floor presents multiple living spaces including a formal lounge and dining zone to the left of the entry, as well as an open meals and family room which wraps the kitchen. An additional rumpus room offers potential as a teenage retreat or children's playroom and has direct access to the stunning rear yard. Granite benchtops, quality SMEG cooking appliances, a built-in pantry and crisp cabinetry all feature in the gorgeous kitchen. Glass sliders from the informal meals zone open to a relaxed alfresco which looks to the manicured and private backyard.