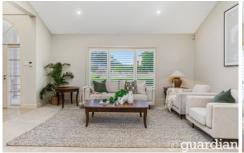

## 28 Ridgehaven Place Bella Vista NSW

Boasting great street appeal and a grand entry, this expansive residence is immediately impressive right from its modern façade. The ground floor presents multiple living spaces including a formal lounge and dining zone to the left of the entry, as well as an open meals and family room which wraps the kitchen. An additional rumpus room offers potential as a teenage retreat or children's playroom and has direct access to the stunning rear yard. Granite benchtops, quality SMEG cooking appliances, a built-in pantry and crisp cabinetry all feature in the gorgeous kitchen. Glass sliders from the informal meals zone open to a relaxed alfresco which looks to the manicured and private backyard.