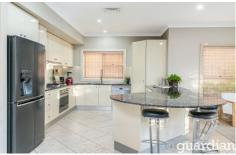

## 28 Ridgehaven Place Bella Vista NSW

Boasting great street appeal and a grand entry, this expansive residence is immediately impressive right from its modern façade. The ground floor presents multiple living spaces including a formal lounge and dining zone to the left of the entry, as well as an open meals and family room which wraps the kitchen. An additional rumpus room offers potential as a teenage retreat or children's playroom and has direct access to the stunning rear yard. Granite benchtops, quality SMEG cooking appliances, a built-in pantry and crisp cabinetry all feature in the gorgeous kitchen. Glass sliders from the informal meals zone open to a relaxed alfresco which looks to the manicured and private backyard.