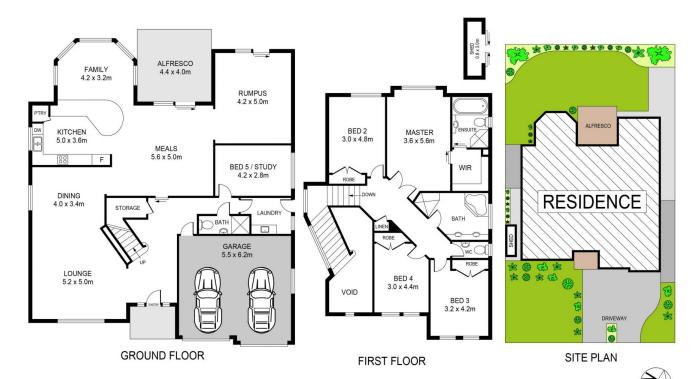

## 28 Ridgehaven Place Bella Vista NSW

Boasting great street appeal and a grand entry, this expansive residence is immediately impressive right from its modern façade. The ground floor presents multiple living spaces including a formal lounge and dining zone to the left of the entry, as well as an open meals and family room which wraps the kitchen. An additional rumpus room offers potential as a teenage retreat or children's playroom and has direct access to the stunning rear yard. Granite benchtops, quality SMEG cooking appliances, a built-in pantry and crisp cabinetry all feature in the gorgeous kitchen. Glass sliders from the informal meals zone open to a relaxed alfresco which looks to the manicured and private backyard.

The upper level features four well-sized bedrooms with integrated storage included in each. A sophisticated ensuite serves the master bedroom while a neat main

5 **4** 3 **4** 2 **4** 

**Price** : \$ 2,605,000 **Land Size** : 531 sgm

## 28 RIDGEHAVEN PLACE, BELLA VISTA

DISCLAIMER

PLANS SHOWN ARE FOR MARKETING PURPOSES ONLY, ALL DIMENSIONS ARE APPROXIMATE AND NOT TO SCALE. THEY ARE SUBJECT TO ERRORS AND INACCURACIES AND NO LIABILITY WILL BE ACCEPTED. INTERESTED PARTIES SHOULD MAKE THEIR OWN INQUIRIES.