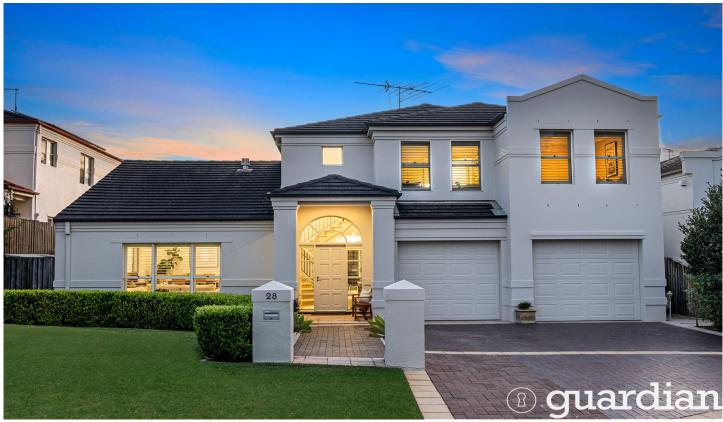

## 28 Ridgehaven Place Bella Vista NSW

Boasting great street appeal and a grand entry, this expansive residence is immediately impressive right from its modern façade. The ground floor presents multiple living spaces including a formal lounge and dining zone to the left of the entry, as well as an open meals and family room which wraps the kitchen. An additional rumpus room offers potential as a teenage retreat or children's playroom and has direct access to the stunning rear yard. Granite benchtops, quality SMEG cooking appliances, a built-in pantry and crisp cabinetry all feature in the gorgeous kitchen. Glass sliders from the informal meals zone open to a relaxed alfresco which looks to the manicured and private backyard.