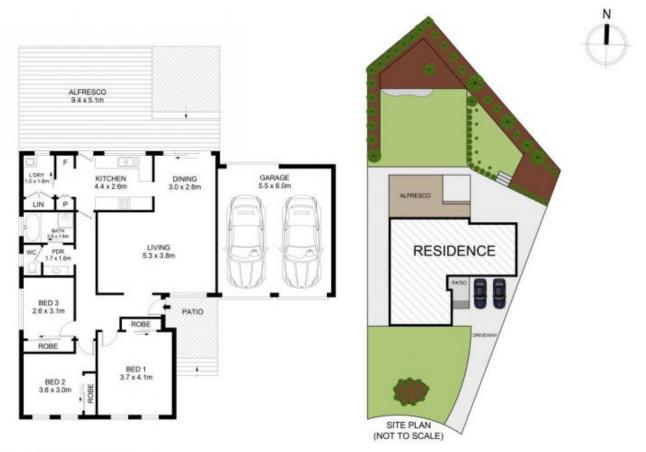

## 8 Terrie Place Kellyville NSW

Enviably located in the heart of a leafy Kellyville cul-de-sac, this meticulously maintained home is a true gem. Spread over a delightful single level floorplan, the home boasts a versatile open plan living and dining zone with seamless flow through to alfresco dining. Caesarstone benchtops and modern cabinetry frame the updated kitchen which includes plenty of cupboard space and overlooks the gorgeous backyard. Outside is a haven for enjoying time with family and friends on the covered decking or under the shade of the established trees. Manicured lawns offer plenty of room for the kids to play or as a space to add a pool.

Formal accommodation is set within the front wing with built-in storage included in each bedroom. A refreshed and clever three-way main bathroom which includes a bathtub simplifies busy living. This family-friendly address is within walking distance of buses, local parks and local schools. It

## 8 Terrie Place, Kellyville

Disclaimer
Floor Plan measurements are approximate and are for illustrative purposes only. While we cannot doubt the floor plans accuracy, we make no guarantee, warranty or representation as to the accuracy and completeness of the floor plan