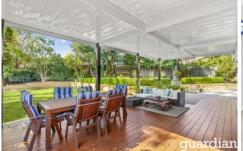

## 8 Terrie Place Kellyville NSW

Enviably located in the heart of a leafy Kellyville cul-de-sac, this meticulously maintained home is a true gem. Spread over a delightful single level floorplan, the home boasts a versatile open plan living and dining zone with seamless flow through to alfresco dining. Caesarstone benchtops and modern cabinetry frame the updated kitchen which includes plenty of cupboard space and overlooks the gorgeous backyard. Outside is a haven for enjoying time with family and friends on the covered decking or under the shade of the established trees. Manicured lawns offer plenty of room for the kids to play or as a space to add a pool.