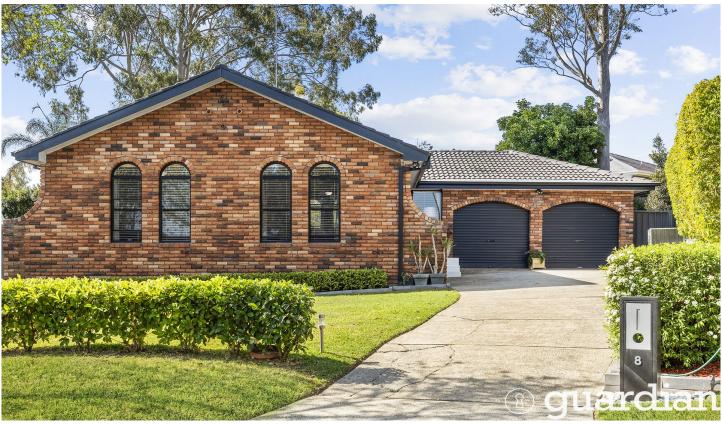

## 8 Terrie Place Kellyville NSW

Enviably located in the heart of a leafy Kellyville cul-de-sac, this meticulously maintained home is a true gem. Spread over a delightful single level floorplan, the home boasts a versatile open plan living and dining zone with seamless flow through to alfresco dining. Caesarstone benchtops and modern cabinetry frame the updated kitchen which includes plenty of cupboard space and overlooks the gorgeous backyard. Outside is a haven for enjoying time with family and friends on the covered decking or under the shade of the established trees. Manicured lawns offer plenty of room for the kids to play or as a space to add a pool.