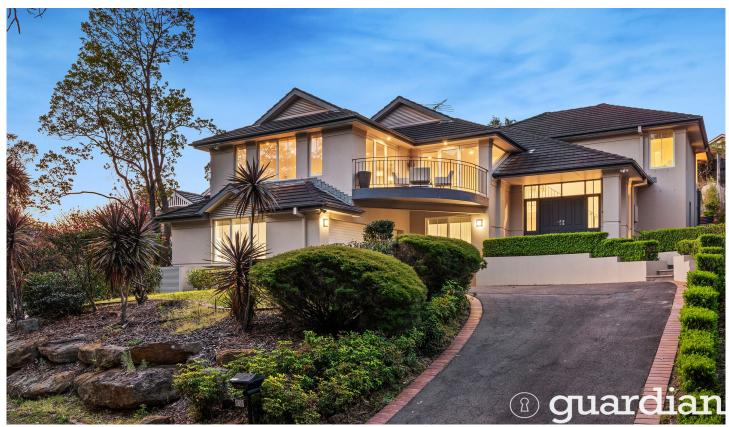

## 59 Ravensbourne Way Dural NSW

Boasting an uninterrupted bushland vista, this impeccably maintained residence is situated on a secluded lane within the Elouera Estate. Crafted by Denton Homes, the heart of this home is the open-plan living area on the middle level, offering both seclusion and breath taking vistas of the Dural Nature Reserve. Three bedrooms are thoughtfully positioned on their own floor, with the master retreat featuring an ensuite and a spacious double built-in wardrobe.

Designed with entertaining in mind, this home offers formal and informal living spaces, both adorned with bifold doors that lead to an entertainers paradise and a front balcony with serene bushland views. The recently refreshed granite and gas kitchen boasts top-of-the-line Ilve appliances and an expansive countertop perfect for casual dining. On the ground floor, a versatile rumpus room serves as the ideal