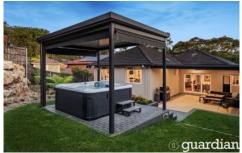

Designed with entertaining in mind, this home offers formal and informal living spaces, both adorned with bifold doors that lead to an entertainers paradise and a front balcony with serene bushland views. The recently refreshed granite and gas kitchen boasts top-of-the-line Ilve appliances and an expansive countertop perfect for casual dining. On the ground floor, a versatile rumpus room serves as the ideal