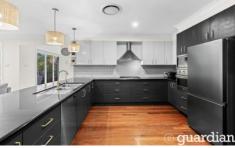

Designed with entertaining in mind, this home offers formal and informal living spaces, both adorned with bifold doors that lead to an entertainers paradise and a front balcony with serene bushland views. The recently refreshed granite and gas kitchen boasts top-of-the-line Ilve appliances and an expansive countertop perfect for casual dining. On the ground floor, a versatile rumpus room serves as the ideal