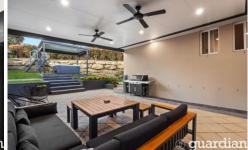

Designed with entertaining in mind, this home offers formal and informal living spaces, both adorned with bifold doors that lead to an entertainers paradise and a front balcony with serene bushland views. The recently refreshed granite and gas kitchen boasts top-of-the-line Ilve appliances and an expansive countertop perfect for casual dining. On the ground floor, a versatile rumpus room serves as the ideal