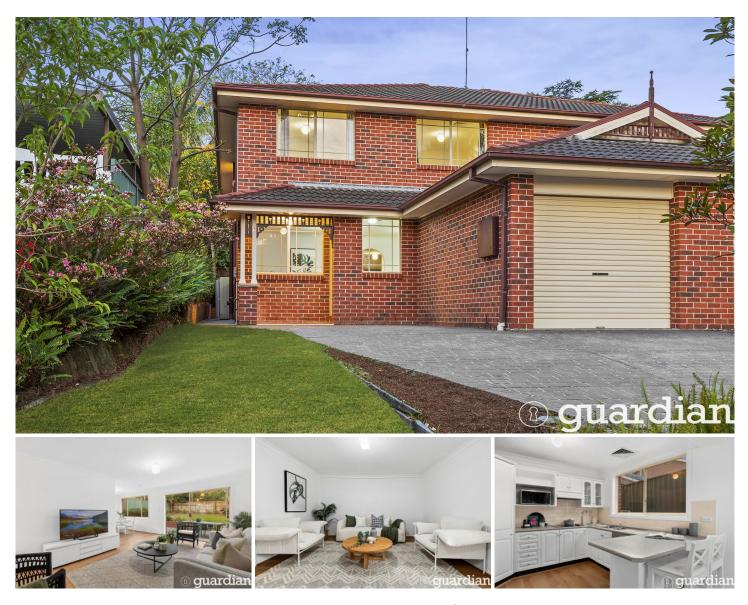

## 1/42a Middleton Avenue Castle Hill NSW

This spectacular duplex is set within the heart of Castle Hill with buses and Hills Showground metro station both just a short stroll away. Spread over two sun-soaked levels, the floorplan offers an open lounge and dining zone on entry as well as a rear meal and living area. The kitchen features a built-in pantry, plenty of storage, an abundance of bench space and an electric cooktop. Glass sliders from the rear living zone open to a relaxed patio which overlooks the manicured lawns and easy-care landscaped gardens.

Upstairs boasts three large bedrooms with integrated storage included in each. The master suite enjoys the luxury of an ensuite complete with a bathtub while a clever three-way main bathroom serves the other bedrooms. With public transport options easily accessible and Castle Towers only a five minute drive, you can be assured of a lifestyle of convenience.