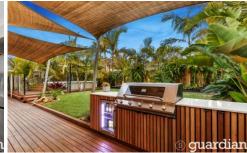

## 122 McCulloch Street Riverstone NSW

Boasting exceptional street presence, this meticulously maintained Eden Brae home offers a low maintenance and ultra-convenient lifestyle. The flawless single level floorplan features multiple living zones including an open plan meals and family zone, formal living room and rear rumpus. Large windows and skylights allow an abundance of natural light through the home. Designed to make cooking a joy, the chic kitchen includes a built-in pantry, modern stainless-steel cooking appliances, an island bench setting and quality fixtures. Outside is a haven of relaxation featuring a covered alfresco, pond, pool, and tropical-infused yard complete with lighting and irrigation which offers an escape from busy living.