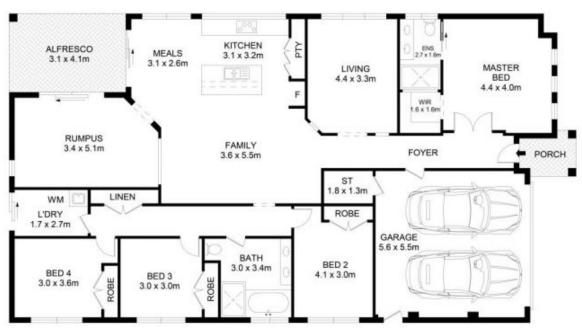

## 122 McCulloch Street Riverstone NSW

Boasting exceptional street presence, this meticulously maintained Eden Brae home offers a low maintenance and ultra-convenient lifestyle. The flawless single level floorplan features multiple living zones including an open plan meals and family zone, formal living room and rear rumpus. Large windows and skylights allow an abundance of natural light through the home. Designed to make cooking a joy, the chic kitchen includes a built-in pantry, modern stainless-steel cooking appliances, an island bench setting and quality fixtures. Outside is a haven of relaxation featuring a covered alfresco, pond, pool, and tropical-infused yard complete with lighting and irrigation which offers an escape from busy living.

The master bedroom enjoys the luxury of a walk-in wardrobe and neat ensuite.

Set in their own wing, the other three bedrooms have

## 122 McCulloch Street, Riverstone

Disclaimer
Floor Plan measurements are approximate and are for illustrative purposes only. While we cannot doubt the floor plans accuracy, we make no guarantee, warranty or representation as to the accuracy and completeness of the floor plan