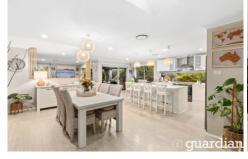

## 122 McCulloch Street Riverstone NSW

Boasting exceptional street presence, this meticulously maintained Eden Brae home offers a low maintenance and ultra-convenient lifestyle. The flawless single level floorplan features multiple living zones including an open plan meals and family zone, formal living room and rear rumpus. Large windows and skylights allow an abundance of natural light through the home. Designed to make cooking a joy, the chic kitchen includes a built-in pantry, modern stainless-steel cooking appliances, an island bench setting and quality fixtures. Outside is a haven of relaxation featuring a covered alfresco, pond, pool, and tropical-infused yard complete with lighting and irrigation which offers an escape from busy living.