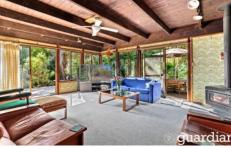

## 30 Valencia Street Dural NSW

This well-sized parcel is full of potential for transformation into a peaceful family paradise or ideal as a canvas to build your masterpiece. Set in a leafy street moments from local amenities, a charming single level home is positioned amongst established trees and lush lawns. The sun-soaked floorplan features an open living and dining zone as well as a rear rumpus room complete with a corner fireplace. Accommodation consists of three well-sized bedrooms with built-in wardrobes included in each.