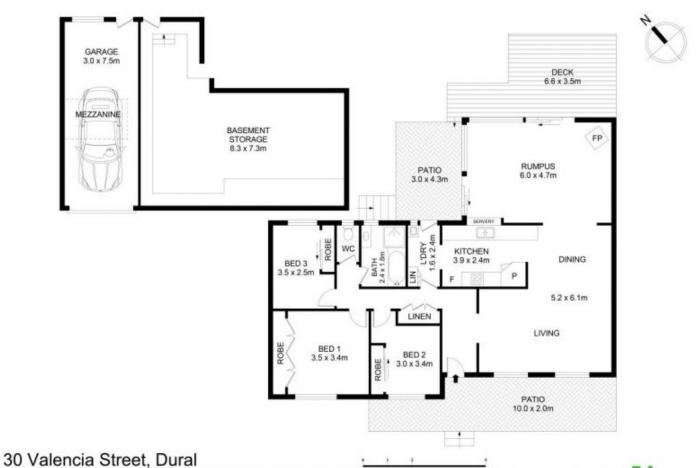

## 30 Valencia Street Dural NSW

This well-sized parcel is full of potential for transformation into a peaceful family paradise or ideal as a canvas to build your masterpiece. Set in a leafy street moments from local amenities, a charming single level home is positioned amongst established trees and lush lawns. The sun-soaked floorplan features an open living and dining zone as well as a rear rumpus room complete with a corner fireplace. Accommodation consists of three well-sized bedrooms with built-in wardrobes included in each.

The current home offers a layout which could easily be renovated to be a perfect family starter or downsizer, or the home could be knocked down to make way for your Dural dream. With Round Corner Dural Shopping Village, City buses and local parks all a short stroll away, convenience is assured. The address is also only ten minutes to Castle Towers, Castle Hill metro station and moments from a