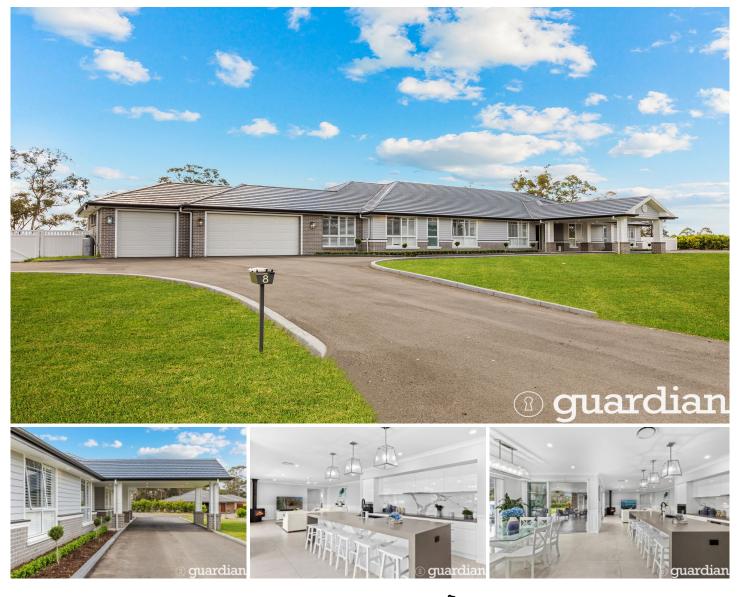

## ③ guardian

## 8 Yarrington Place Glenorie NSW

Completed to high standards with impeccable attention to detail throughout, this palatial style single level home is a true acreage retreat. Set on 1.5 acres of land in a peaceful cul-de-sac, the commanding home boasts a floorplan to suit large families and keen entertainers. Living spaces include an open meals and family zone, tiered home theatre room and a multi-purpose room which could easily be used as a teenage retreat or rumpus. Stone benchtops, sleek cabinetry, a butler's pantry, double oven and induction cooktop make food preparation and cooking a dream in the gourmet kitchen. Outside is an absolute paradise for entertaining guests with a covered decking ideally positioned to overlook the heated saltwater pool, spa bush backdrop and manicured lawns.

The master bedroom is an enviable sanctuary for parents which features an oversized walk-in wardrobe and deluxe

- Price : \$ 3,150,000
- Land Size : 6010 sqm
  - : https://www.guardianrealty.com.au/sale/nsw /hills/glenorie/residential/house/7719713