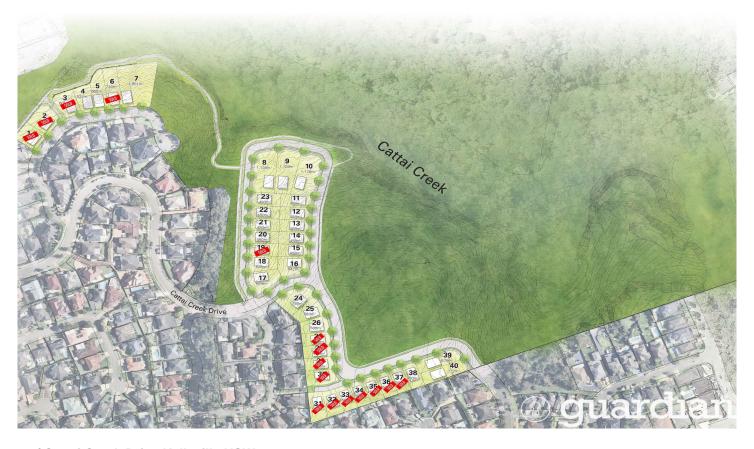

## 28/ Cattai Creek Drive Kellyville NSW

This land subdivision presents a final opportunity to secure a registered parcel within the highly-sought Duncraig Estate. With each lot enjoying a tranquil bush aspect and close to a peaceful walking track, you can be assured of both convenience and relaxation. The parcels range in size (starting from 450sqm) and are suited to a variety of home types.

The blocks are surrounded by quality homes and offers the ultimate Hills lifestyle. These ultra-convenient addresses are a short stroll from William Clarke College, Sherwood Ridge Public School, Bernie Mullane Sporting Complex and buses. The location is also handy to Castle Towers, Kellyville metro station, Rouse Hill Town Centre and Norwest Business Park.

- ? Last land available in the prestigious Duncraig Estate
- ? Build your dream home in Kellyville
- ? Registered lots ready to be built upon!
- ? A number of parcels of varying sizes
- ? Walk to Sherwood Ridge Public School and William Clarke College