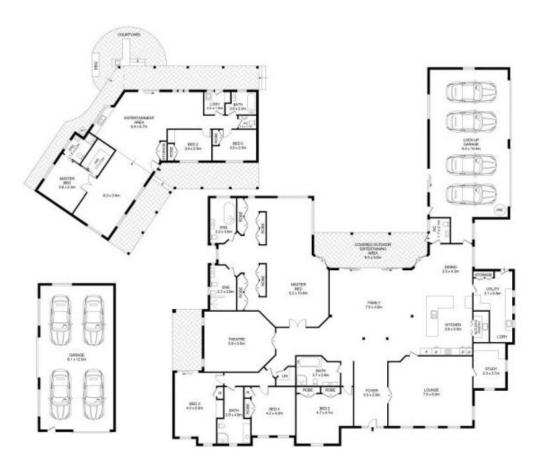

## 68 Crosslands Road Galston NSW

This incredible estate is a dream come true for large families seeking resort-style, multi-generational living. Set back from the road and surrounded by manicured gardens, the expansive Chateau Constructions double brick main home is immediately impressive with grand exteriors inclusive of a circular driveway and covered portico. Inside boasts an abundance of living with 3m high ceilings and entertaining space including an open family and dining zone, formal lounge and theatre room. Caesarstone benchtops frame the gourmet Impala kitchen which includes an island bench setting, ample cupboard space, modern cooking Miele appliances (including a double oven) and a butler's pantry to conceal mess. Four well sized bedrooms with integrated storage are set in their own wing, with the master enjoying the luxury of a twin ensuites inclusive of a free-standing tub.

68 Crosslands Road, Galston

Disclaimer
Floor Plan measurements are approximate and are for illustrative purposes only. While we cannot doubt the floor plans accuracy , we make no guarantee , warranty or representation as to the accuracy and completeness of the floor plan