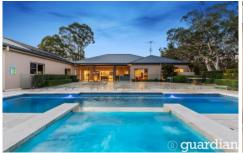

## 68 Crosslands Road Galston NSW

This incredible estate is a dream come true for large families seeking resort-style, multi-generational living. Set back from the road and surrounded by manicured gardens, the expansive Chateau Constructions double brick main home is immediately impressive with grand exteriors inclusive of a circular driveway and covered portico. Inside boasts an abundance of living with 3m high ceilings and entertaining space including an open family and dining zone, formal lounge and theatre room. Caesarstone benchtops frame the gourmet Impala kitchen which includes an island bench setting, ample cupboard space, modern cooking Miele appliances (including a double oven) and a butler's pantry to conceal mess. Four well sized bedrooms with integrated storage are set in their own wing, with the master enjoying the luxury of a twin ensuites inclusive of a free-standing tub.