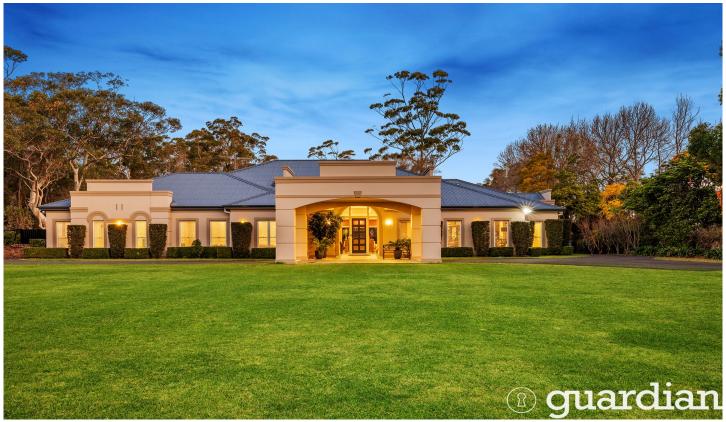

## 68 Crosslands Road Galston NSW

This incredible estate is a dream come true for large families seeking resort-style, multi-generational living. Set back from the road and surrounded by manicured gardens, the expansive Chateau Constructions double brick main home is immediately impressive with grand exteriors inclusive of a circular driveway and covered portico. Inside boasts an abundance of living with 3m high ceilings and entertaining space including an open family and dining zone, formal lounge and theatre room. Caesarstone benchtops frame the gourmet Impala kitchen which includes an island bench setting, ample cupboard space, modern cooking Miele appliances (including a double oven) and a butler's pantry to conceal mess. Four well sized bedrooms with integrated storage are set in their own wing, with the master enjoying the luxury of a twin ensuites inclusive of a free-standing tub.