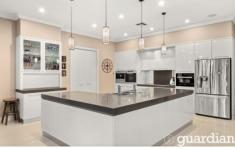

## 68 Crosslands Road Galston NSW

This incredible estate is a dream come true for large families seeking resort-style, multi-generational living. Set back from the road and surrounded by manicured gardens, the expansive Chateau Constructions double brick main home is immediately impressive with grand exteriors inclusive of a circular driveway and covered portico. Inside boasts an abundance of living with 3m high ceilings and entertaining space including an open family and dining zone, formal lounge and theatre room. Caesarstone benchtops frame the gourmet Impala kitchen which includes an island bench setting, ample cupboard space, modern cooking Miele appliances (including a double oven) and a butler's pantry to conceal mess. Four well sized bedrooms with integrated storage are set in their own wing, with the master enjoying the luxury of a twin ensuites inclusive of a free-standing tub.