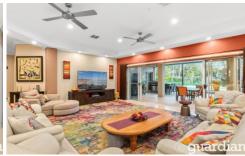

## 68 Crosslands Road Galston NSW

This incredible estate is a dream come true for large families seeking resort-style, multi-generational living. Set back from the road and surrounded by manicured gardens, the expansive Chateau Constructions double brick main home is immediately impressive with grand exteriors inclusive of a circular driveway and covered portico. Inside boasts an abundance of living with 3m high ceilings and entertaining space including an open family and dining zone, formal lounge and theatre room. Caesarstone benchtops frame the gourmet Impala kitchen which includes an island bench setting, ample cupboard space, modern cooking Miele appliances (including a double oven) and a butler's pantry to conceal mess. Four well sized bedrooms with integrated storage are set in their own wing, with the master enjoying the luxury of a twin ensuites inclusive of a free-standing tub.