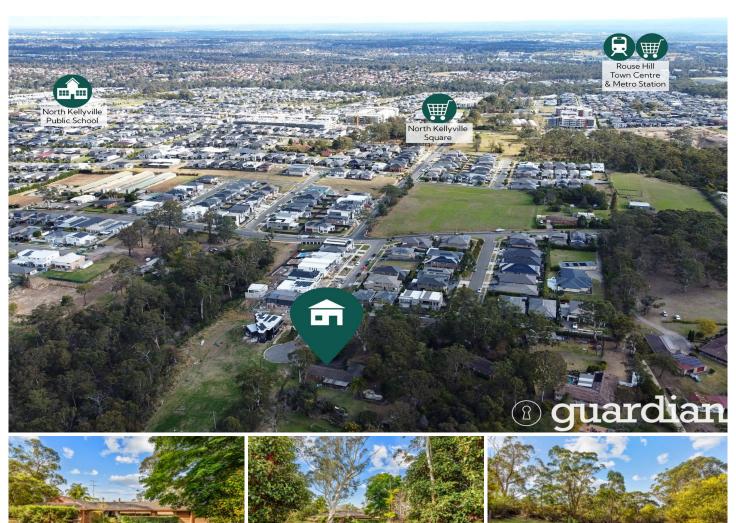

## guardian

This five-acre parcel is an incredibly rare find within the rapidly evolving North Kellyville precinct. Choose to renovate the existing home into an acreage sanctuary, or hold on to the parcel with subdivision potential in mind (STCA). The current home is positioned to enjoy a near North-to-rear aspect and offers multi-zoned living. Accommodation is comprised of four bedrooms with integrated storage included in each. The master enjoys an ensuite while a generous main bathroom serves the home.

The backyard is a private oasis which could be transformed into a haven for entertaining with the addition of tennis court, pool or both. The address promises a lifestyle of ultimate convenience with North Kellyville Square, buses, childcare and local schools all within walking distance. Rouse Hill Town Centre and Rouse Hill metro station are an easy 8 minute drive, while Castle Towers is less than 15