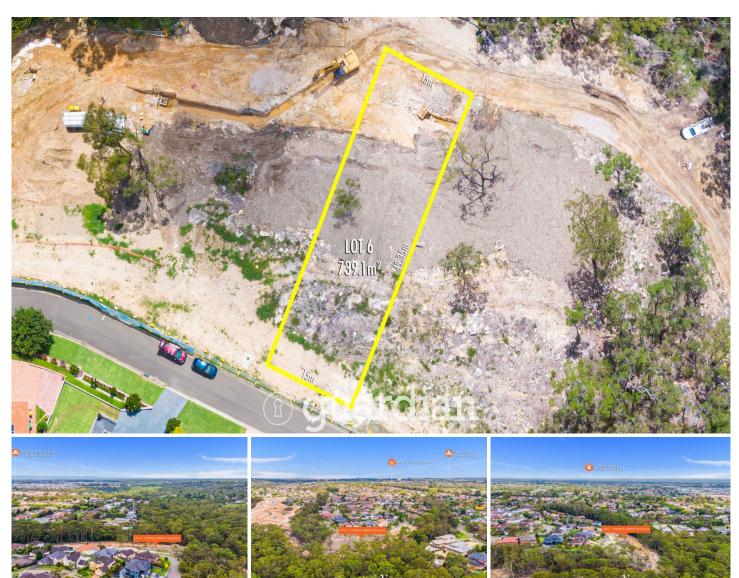

## 6/ Georgia Terrace Kellyville NSW

These final seven lots of land enjoy a peaceful cul-de-sac setting within the highly-sought Duncraig Estate. With each block boasting a North-to-rear backing and a permanent bush backdrop, you can be assured of the perfect mix of tranquillity and convenience. Uniquely backing onto and connecting into an extensive network of local fabulous bush walks and cycling tracks. Design and build your dream home in a family-friendly community surrounded by elite schooling and transport options.

The lots range in size, with the larger lots allowing space to create an idyllic entertainer's haven to enjoy the established surroundings. Promising a lifestyle of convenience, the lots are moments from buses, Bernie Mullane Sporting Complex, local shops and Kellyville Village. Kellyville metro station, Norwest Business Park, Castle Towers and Rouse Hill Town Centre are all with an

Land Size: 739 sqm

View : https://www.guardianrealty.com.au/sale/nsw

/hills/kellyville/residential/land/7693596

Luke Bavaro 0488 093 292

Nathan Gilmour 0488 025 900