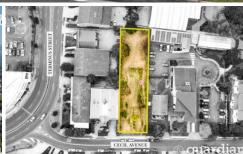

## 82 Cecil Avenue Castle Hill NSW

Modern, contemporary design adjoining the Town Centre.

Guardian Realty is pleased to offer the following development opportunity to market.

82 Cecil Avenue Castle Hill.

We have obtained all information in this document from

**Price** : \$ 4,800,000 **Land Size** : 1620 sqm

View: https://www.guardianrealty.com.au/sale/nsw

/hills/castle-hill/commercial/development/76

85643