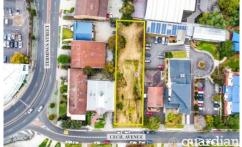

## 82 Cecil Avenue Castle Hill NSW

Modern, contemporary design adjoining the Town Centre.

Guardian Realty is pleased to offer the following development opportunity to market.

82 Cecil Avenue Castle Hill.

We have obtained all information in this document from

**Price** : \$ 4,800,000 **Land Size** : 1620 sqm

View: https://www.guardianrealty.com.au/sale/nsw

/hills/castle-hill/commercial/development/76

85643