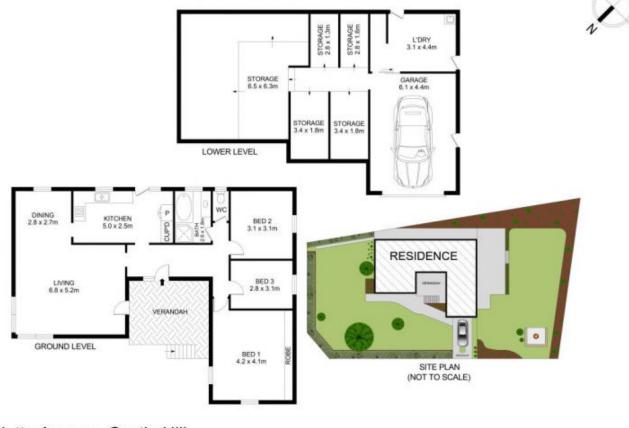

The three existing bedrooms are well-sized with the master enjoying the added benefit of a mirrored built-in wardrobe. The lower level of the home offers multiple storage rooms and a well-sized laundry. Alternatively, the address presents as an opportunity to knock down the existing home and design your dream. This ultra-convenient

## 33 Verletta Avenue, Castle Hill

Disclaimer Floor Plan measurements are approximate and are for illustrative purposes only. While we cannot doubt the floor plans accuracy , we make no guarantee , warranty or representation as to the accuracy and completeness of the floor plan