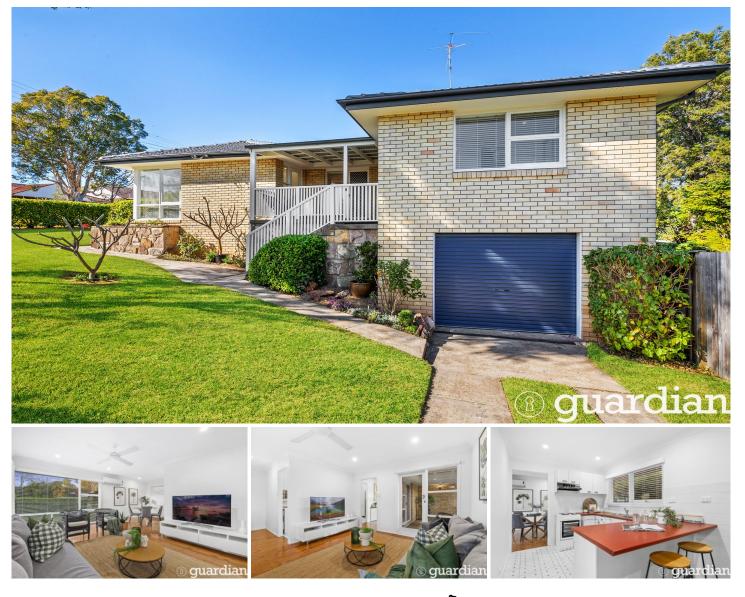

## 33 Verletta Avenue Castle Hill NSW

Occupying a corner position right in the heart of Castle Hill, this generously-sized parcel is full of opportunity for those in search of the ultimate Hills lifestyle. Established gardens give privacy to the existing brick veneer residence which offers potential as an idyllic family retreat. Refreshed interiors are highlighted by an abundance of natural light flooding through the large windows to the large living zone. The kitchen is prime for renovation while the backyard offers a relaxed patio, manicured gardens and a firepit to enjoy with family and friends.

The three existing bedrooms are well-sized with the master enjoying the added benefit of a mirrored built-in wardrobe. The lower level of the home offers multiple storage rooms and a well-sized laundry. Alternatively, the address presents as an opportunity to knock down the existing home and design your dream. This ultra-convenient