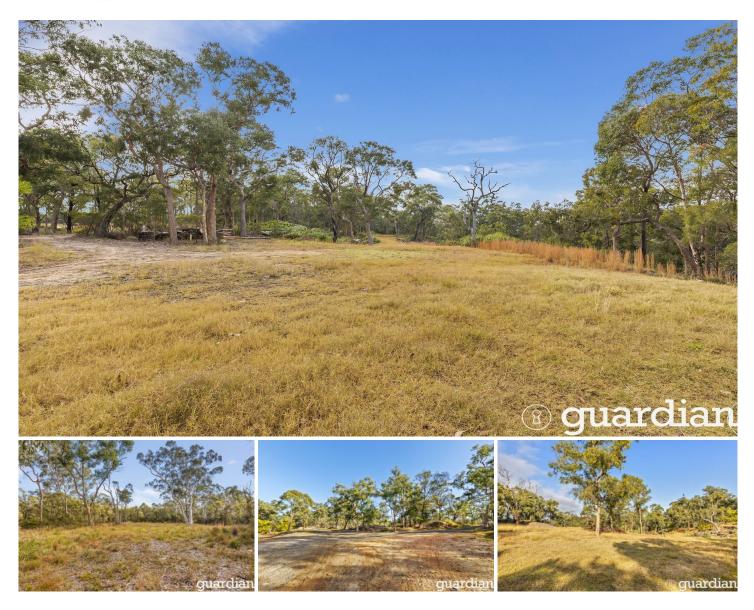

## 173 Mcclymonts Road Kenthurst NSW

This prestigious address presents as a unique opportunity to secure an enormous 31.28 acres (12.66HA) with potential for future subdivision (STCA). Boasting approximately 1km road frontage, the land is a mixture of cleared spaces and tranquil bushland, promising an idyllic lifestyle for those seeking an escape from busy living. Various points around the property enjoy tree-top views spanning to the Blue Mountains, exuding a true feel of utter tranquillity.

This opportunity is without sacrifice on convenience. Local Box Hill shops, Round Corner Dural Village and City buses are only 15 minutes away. The address is also handy to Castle Towers, multiple metro stations, Rouse Hill Town Centre and Norwest Business Park. Price : Auction