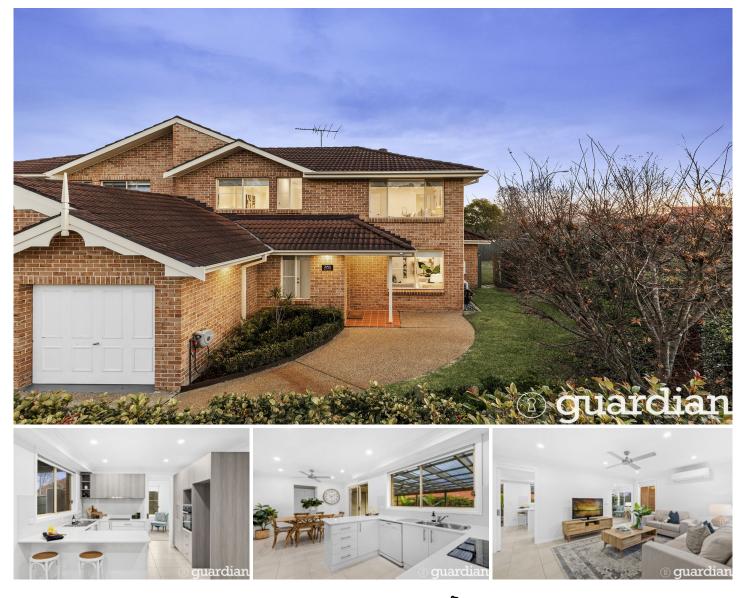

## 38b Hyde Avenue Glenhaven NSW

Occupying a popular address in a family-friendly locale, this immaculate duplex is an ideal choice for those seeking a low maintenance and contemporary home. The dual level layout maximises space and style, with freshly painted interiors connecting multiple living zones to the kitchen and accommodation. Modern cabinetry and chic benchtops frame the large kitchen which includes a built-in pantry, breakfast bar seating and modern cooking appliances. Glass sliders from the rear family room open to a covered pergola ideal for dinner parties, and the generous backyard is both child and pet friendly.

The upper level boasts three well-sized bedrooms with integrated storage included in each. An ensuites adds luxury to the master bedroom while a clever main bathroom with a separate toilet serves the remaining accommodation. Nestled in an ultra-convenient location, the home is an