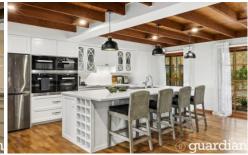

## 58 Carinda Drive Glenhaven NSW

Exuding an immediate feel of relaxation and serenity, this extraordinary residence is designed to suit the modern family and keen entertainer. Spread over two light-filled levels, the flexible floorplan offers multiple living zones with seamless flow through to the permanent bush backdrop. Exposed timber ceilings connect open living zones and accommodation throughout the home. Caesarstone benchtops and crisp cabinetry frame the gorgeous kitchen which includes a double oven, built-in pantry, wine storage and breakfast bar seating. Glass sliders from the informal meals zone extend entertaining opportunity to the large decking which is complete with a built-in barbecue and large swim spa.