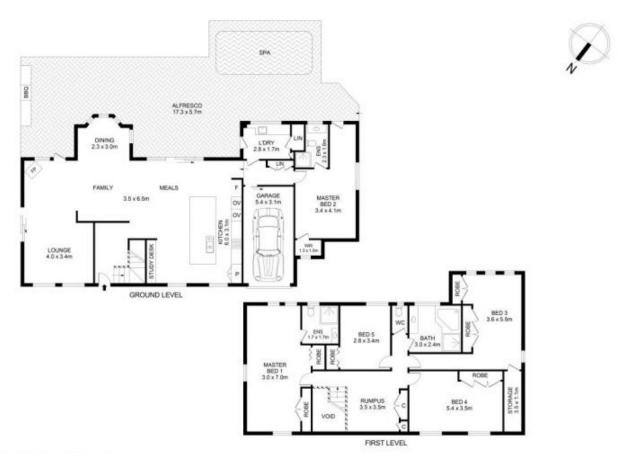

## 58 Carinda Drive Glenhaven NSW

Exuding an immediate feel of relaxation and serenity, this extraordinary residence is designed to suit the modern family and keen entertainer. Spread over two light-filled levels, the flexible floorplan offers multiple living zones with seamless flow through to the permanent bush backdrop. Exposed timber ceilings connect open living zones and accommodation throughout the home. Caesarstone benchtops and crisp cabinetry frame the gorgeous kitchen which includes a double oven, built-in pantry, wine storage and breakfast bar seating. Glass sliders from the informal meals zone extend entertaining opportunity to the large decking which is complete with a built-in barbecue and large swim spa.

An upstairs rumpus room connects four enormous bedrooms with built-in storage included in each. An ensuite serves the master suite while an additional bathroom with a

5 📭 3 🖺 1 🗬

**Price** : \$ 2,050,000 **Land Size** : 3997 sqm

## 58 Carinda Drive, Glenhaven

Disclaimer
Floor Plan measurements are approximate and are for illustrative purposes only. While we cannot doubt the floor plans accuracy, we make no guarantee, warranty or representation as to the accuracy and completeness of the floor plan