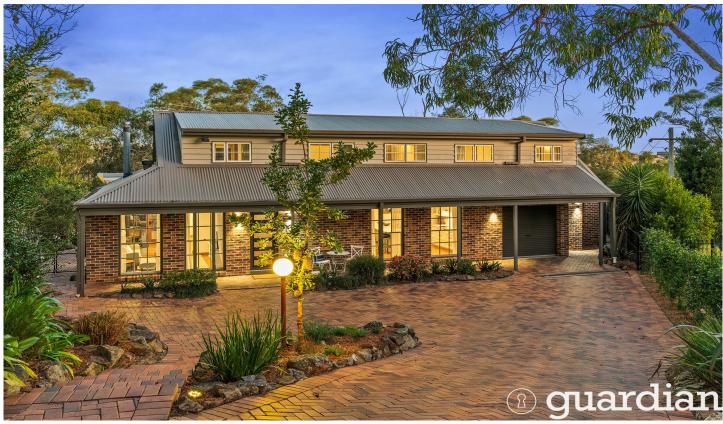

## 58 Carinda Drive Glenhaven NSW

Exuding an immediate feel of relaxation and serenity, this extraordinary residence is designed to suit the modern family and keen entertainer. Spread over two light-filled levels, the flexible floorplan offers multiple living zones with seamless flow through to the permanent bush backdrop. Exposed timber ceilings connect open living zones and accommodation throughout the home. Caesarstone benchtops and crisp cabinetry frame the gorgeous kitchen which includes a double oven, built-in pantry, wine storage and breakfast bar seating. Glass sliders from the informal meals zone extend entertaining opportunity to the large decking which is complete with a built-in barbecue and large swim spa.

An upstairs rumpus room connects four enormous bedrooms with built-in storage included in each. An ensuite serves the master suite while an additional bathroom with a

5 📭 3 🖺 1 🗬

**Price** : \$ 2,050,000 **Land Size** : 3997 sqm