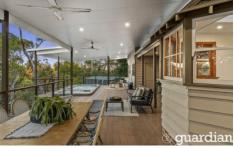

## 58 Carinda Drive Glenhaven NSW

Exuding an immediate feel of relaxation and serenity, this extraordinary residence is designed to suit the modern family and keen entertainer. Spread over two light-filled levels, the flexible floorplan offers multiple living zones with seamless flow through to the permanent bush backdrop. Exposed timber ceilings connect open living zones and accommodation throughout the home. Caesarstone benchtops and crisp cabinetry frame the gorgeous kitchen which includes a double oven, built-in pantry, wine storage and breakfast bar seating. Glass sliders from the informal meals zone extend entertaining opportunity to the large decking which is complete with a built-in barbecue and large swim spa.