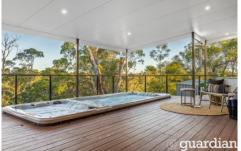

## 58 Carinda Drive Glenhaven NSW

Exuding an immediate feel of relaxation and serenity, this extraordinary residence is designed to suit the modern family and keen entertainer. Spread over two light-filled levels, the flexible floorplan offers multiple living zones with seamless flow through to the permanent bush backdrop. Exposed timber ceilings connect open living zones and accommodation throughout the home. Caesarstone benchtops and crisp cabinetry frame the gorgeous kitchen which includes a double oven, built-in pantry, wine storage and breakfast bar seating. Glass sliders from the informal meals zone extend entertaining opportunity to the large decking which is complete with a built-in barbecue and large swim spa.