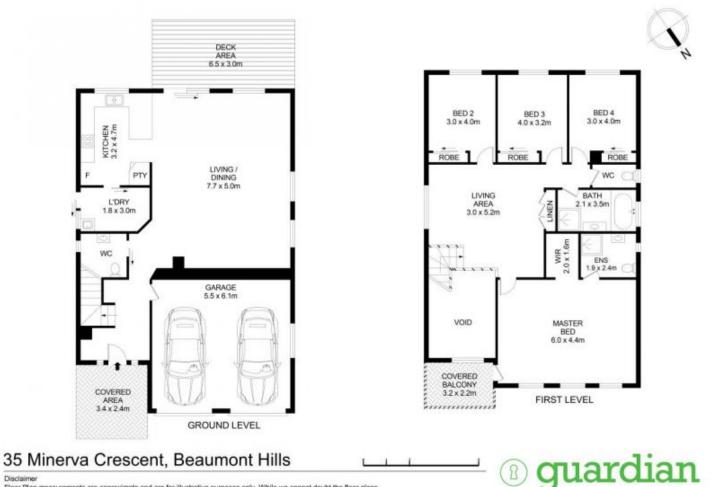

## **35 Minerva Crescent Beaumont Hills NSW**

Enviably located opposite a tranquil bushland and local walking tracks, this dual level home offers a low-maintenance and contemporary lifestyle. Refreshed interiors are soaked with an abundance of natural light which highlights the modern layout. A large living and informal dining zone offer flexibility and easy-flow to the grassy backyard. The kitchen includes plenty of cupboard space, a new oven, gas cooktop and ample bench space. Glass sliders open to a rear decking which could easily be transformed into a sophisticated haven for entertaining family and friends.

An upstairs living area connects four large bedrooms with integrated storage included in each. The master suite enjoys access to a Juliet style balcony and ensuite, while a generous main bathroom with a separate toilet caters to the other accommodation. Promising a lifestyle of convenience,

https://www.guardianrealty.com.au

258 Old Northern Road Castle Hill NSW 02 9659 5222

Disclaimar Floor Plan measurements are approximate and are for illustrative purposes only. While we cannot doubt the floor plans accuracy , we make no guarantee , warranty or representation as to the accuracy and completeness of the floor plan