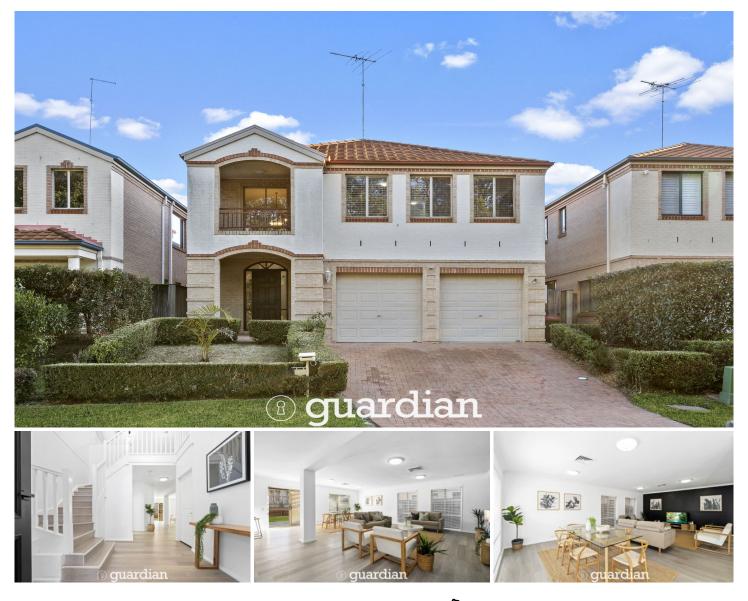

## **35 Minerva Crescent Beaumont Hills NSW**

Enviably located opposite a tranquil bushland and local walking tracks, this dual level home offers a low-maintenance and contemporary lifestyle. Refreshed interiors are soaked with an abundance of natural light which highlights the modern layout. A large living and informal dining zone offer flexibility and easy-flow to the grassy backyard. The kitchen includes plenty of cupboard space, a new oven, gas cooktop and ample bench space. Glass sliders open to a rear decking which could easily be transformed into a sophisticated haven for entertaining family and friends.

An upstairs living area connects four large bedrooms with integrated storage included in each. The master suite enjoys access to a Juliet style balcony and ensuite, while a generous main bathroom with a separate toilet caters to the other accommodation. Promising a lifestyle of convenience,