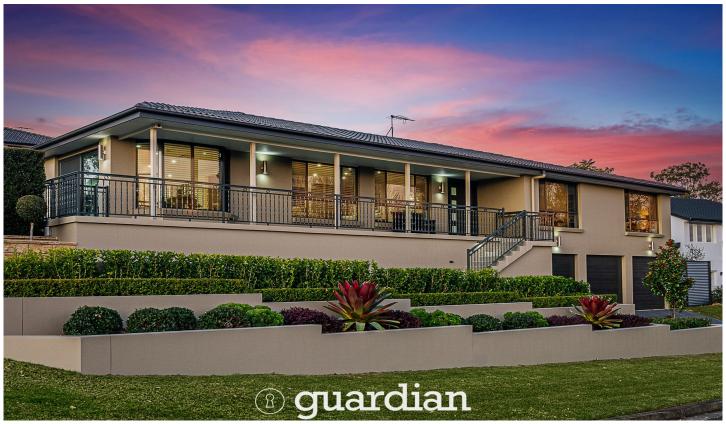

## 19 Kullaroo Avenue Castle Hill NSW

Boasting an elevated position in a leafy and peaceful street, this immaculate residence is sure to impress those seeking the ultimate Hills lifestyle. Commanding exteriors open to light-filled and spacious living zones which flow seamlessly to the oversized rear alfresco. The generous kitchen includes modern stainless-steel cooking appliances, an island bench setting, multiple pantries and plenty of cupboard space. The low maintenance backyard offers plenty of space to entertain family and friends under the covered alfresco which is complete with a built-in barbecue.

Four large bedrooms with built-in wardrobes are tucked in their own wing for peace and quiet. A neat ensuite serves the master suite while a beautifully renovated main bathroom serves the remaining accommodation with a separate toilet located in the laundry. The address is a