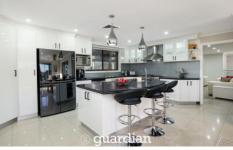

## 19 Kullaroo Avenue Castle Hill NSW

Boasting an elevated position in a leafy and peaceful street, this immaculate residence is sure to impress those seeking the ultimate Hills lifestyle. Commanding exteriors open to light-filled and spacious living zones which flow seamlessly to the oversized rear alfresco. The generous kitchen includes modern stainless-steel cooking appliances, an island bench setting, multiple pantries and plenty of cupboard space. The low maintenance backyard offers plenty of space to entertain family and friends under the covered alfresco which is complete with a built-in barbecue.