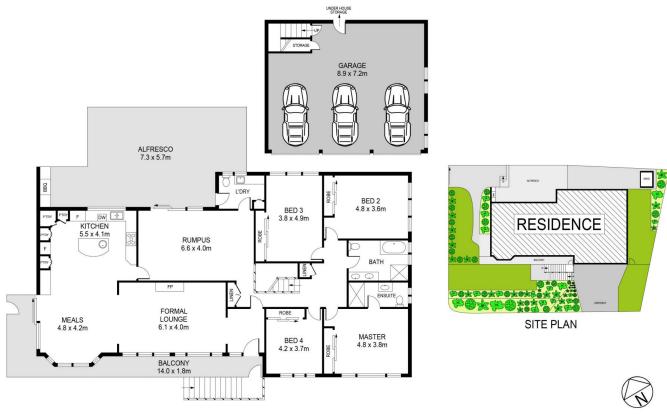

## 19 KULLAROO AVENUE, CASTLE HILL

## DISCLAIMER:

PLANS SHOWN ARE FOR MARKETING PURPOSES ONLY, ALL DIMENSIONS ARE APPROXIMATE AND NOT TO SCALE. THEY ARE SUBJECT TO ERRORS AND INACCURACIES AND NO LIABILITY WILL BE ACCEPTED. INTERESTED PARTIES SHOULD MAKE THEIR OWN INQUIRES.