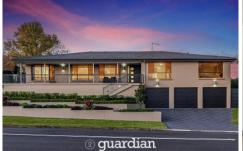

## 19 Kullaroo Avenue Castle Hill NSW

Boasting an elevated position in a leafy and peaceful street, this immaculate residence is sure to impress those seeking the ultimate Hills lifestyle. Commanding exteriors open to light-filled and spacious living zones which flow seamlessly to the oversized rear alfresco. The generous kitchen includes modern stainless-steel cooking appliances, an island bench setting, multiple pantries and plenty of cupboard space. The low maintenance backyard offers plenty of space to entertain family and friends under the covered alfresco which is complete with a built-in barbecue.

Four large bedrooms with built-in wardrobes are tucked in their own wing for peace and quiet. A neat ensuite serves the master suite while a beautifully renovated main bathroom serves the remaining accommodation with a separate toilet located in the laundry. The address is a