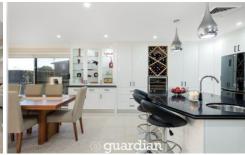

## 19 Kullaroo Avenue Castle Hill NSW

Boasting an elevated position in a leafy and peaceful street, this immaculate residence is sure to impress those seeking the ultimate Hills lifestyle. Commanding exteriors open to light-filled and spacious living zones which flow seamlessly to the oversized rear alfresco. The generous kitchen includes modern stainless-steel cooking appliances, an island bench setting, multiple pantries and plenty of cupboard space. The low maintenance backyard offers plenty of space to entertain family and friends under the covered alfresco which is complete with a built-in barbecue.