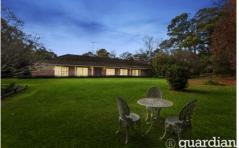

## 415 Galston Road Galston NSW

An opportunity not to be missed, this acreage property boasts park-like surroundings matched with sophisticated family living. Wrapped by lush greenery and established gardens, the main home is character-filled and spacious. Timber-lined ceilings connect formal and informal living spaces, with each room enjoying access to the front or rear verandah. Stone benchtops frame the stunning brick kitchen which includes a breakfast bar, stainless-steel cooking appliances, plenty of storage and ample bench space. Designed for entertaining all year round, a rear indoor zone is complete with a jet master fireplace, built-in barbecue and bi-fold doors which open to the outdoors. Flowing outside, a pool and spa area is the perfect inclusion for the warmer months