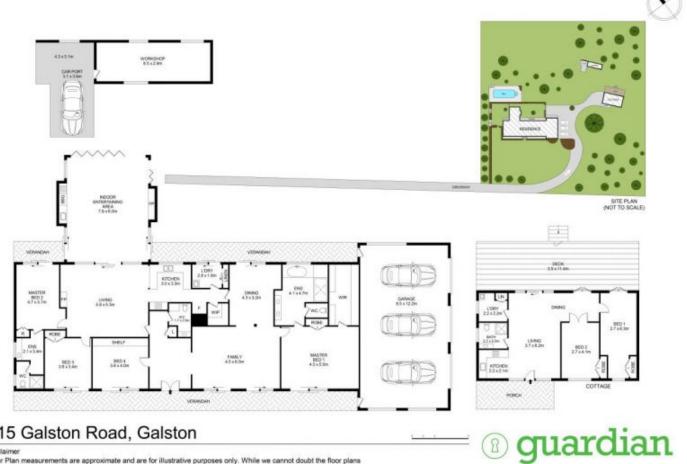

Formal accommodation consists of four generously-sized bedrooms with integrated storage included in each. Dual

6 **4** 3 **4** 4

Land Size: 11894 sqm

View : https://www.guardianrealty.com.au/sale/nsw

/hills/galston/residential/house/7639506

Gavin Weekley 0407 024 600

Josh McAdam 0425 886 484

415 Galston Road, Galston

Disclaimer
Floor Plan measurements are approximate and are for illustrative purposes only. While we cannot doubt the floor plans accuracy, we make no guarantee, warranty or representation as to the accuracy and completeness of the floor plan