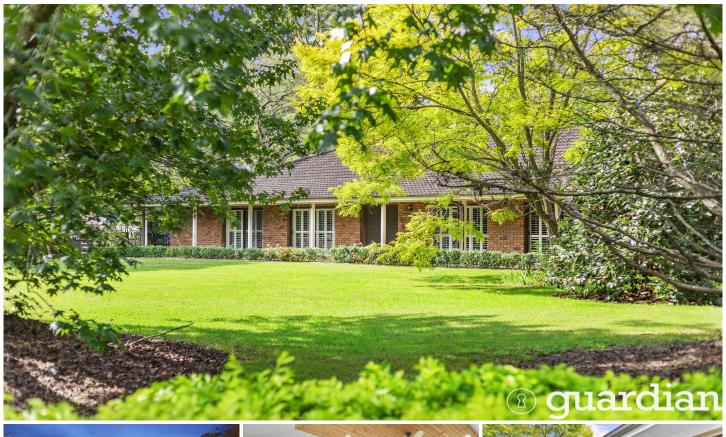

## 415 Galston Road Galston NSW

An opportunity not to be missed, this acreage property boasts park-like surroundings matched with sophisticated family living. Wrapped by lush greenery and established gardens, the main home is character-filled and spacious. Timber-lined ceilings connect formal and informal living spaces, with each room enjoying access to the front or rear verandah. Stone benchtops frame the stunning brick kitchen which includes a breakfast bar, stainless-steel cooking appliances, plenty of storage and ample bench space. Designed for entertaining all year round, a rear indoor zone is complete with a jet master fireplace, built-in barbecue and bi-fold doors which open to the outdoors. Flowing outside, a pool and spa area is the perfect inclusion for the warmer months