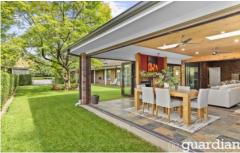

## 415 Galston Road Galston NSW

An opportunity not to be missed, this acreage property boasts park-like surroundings matched with sophisticated family living. Wrapped by lush greenery and established gardens, the main home is character-filled and spacious. Timber-lined ceilings connect formal and informal living spaces, with each room enjoying access to the front or rear verandah. Stone benchtops frame the stunning brick kitchen which includes a breakfast bar, stainless-steel cooking appliances, plenty of storage and ample bench space. Designed for entertaining all year round, a rear indoor zone is complete with a jet master fireplace, built-in barbecue and bi-fold doors which open to the outdoors. Flowing outside, a pool and spa area is the perfect inclusion for the warmer months