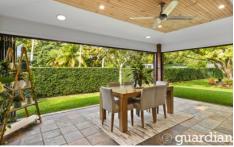

## 415 Galston Road Galston NSW

An opportunity not to be missed, this acreage property boasts park-like surroundings matched with sophisticated family living. Wrapped by lush greenery and established gardens, the main home is character-filled and spacious. Timber-lined ceilings connect formal and informal living spaces, with each room enjoying access to the front or rear verandah. Stone benchtops frame the stunning brick kitchen which includes a breakfast bar, stainless-steel cooking appliances, plenty of storage and ample bench space. Designed for entertaining all year round, a rear indoor zone is complete with a jet master fireplace, built-in barbecue and bi-fold doors which open to the outdoors. Flowing outside, a pool and spa area is the perfect inclusion for the warmer months