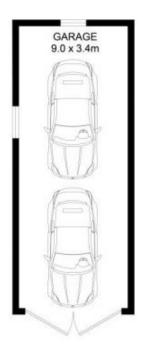

## 3 🛤 1 🚔 2 🚘

| rice | 1  | \$<br>900 | ,00 | ( |
|------|----|-----------|-----|---|
| rice | 12 | \$<br>900 | ,00 |   |

Land Size View

P

- Land Size : 670 sqm
  - : https://www.guardianrealty.com.au/sale/nsw /western-sydney/blacktown/residential/hous
  - e/7634696

## 1 2 23 Balbeek Avenue, Blacktown

Disclaimer Floor Plan measurements are approximate and are for illustrative purposes only. While we cannot doubt the floor plans accuracy , we make no guarantee , warranty or representation as to the accuracy and completeness of the floor plan