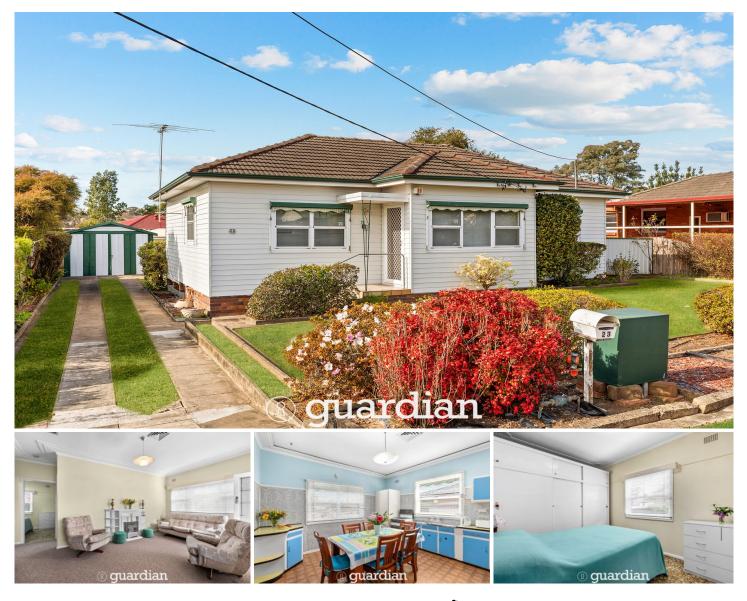

## 23 Balbeek Avenue Blacktown NSW

A perfect choice for those looking to enter the market or for a well-shaped parcel to build upon, this peaceful address is a unique offering. Choose to renovate the existing home or consider knocking it down to make way for your dream home. The existing residence features a generous living room and combined kitchen/dining zone, while the huge backyard offers potential for transformation into an outdoor retreat.

Formal accommodation consists of three sun-soaked bedrooms. A well-proportioned main bathroom which includes a bathtub serves the home. This central address is only six minutes from Blacktown station and Westpoint Blacktown Shopping Centre. Adding to the convenience, it's also a walk to buses, local schools and parks.

? 670 sqm parcel with a North-facing aspect

https://www.guardianrealty.com.au