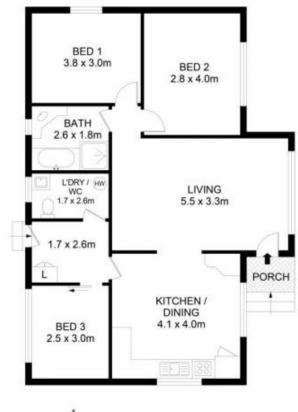

Formal accommodation consists of three sun-soaked bedrooms. A well-proportioned main bathroom which includes a bathtub serves the home. This central address is only six minutes from Blacktown station and Westpoint Blacktown Shopping Centre. Adding to the convenience, it's also a walk to buses, local schools and parks.

## 1 2 23 Balbeek Avenue, Blacktown

Disclaimer Floor Plan measurements are approximate and are for illustrative purposes only. While we cannot doubt the floor plans accuracy , we make no guarantee , warranty or representation as to the accuracy and completeness of the floor plan