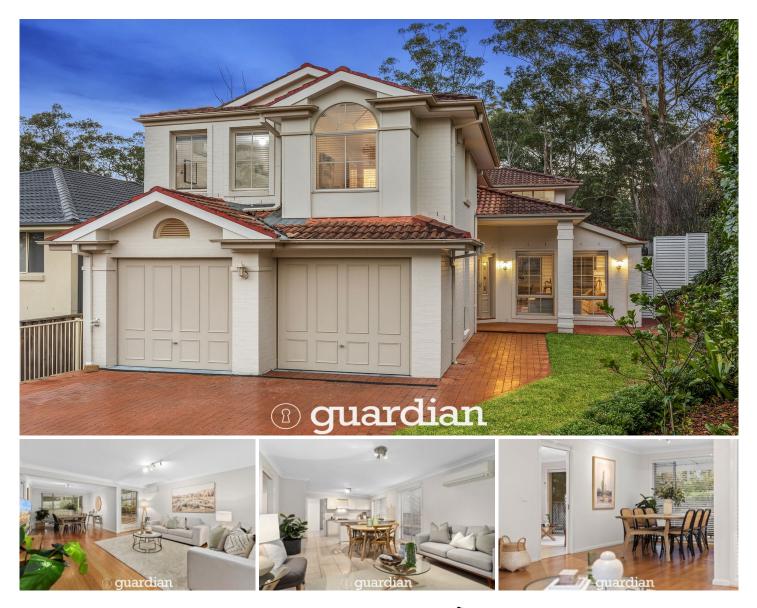

## **10 Lockyer Close Dural NSW**

Enjoying a high set position within the popular Elouera Estate pocket, this immaculate Australand home ticks the boxes for growing families. Spread over two light-filled levels, the home offers multiple living zones including a formal lounge and dining space and a separate rear family zone. A modern colour palate frames the neat kitchen which is set towards the rear of the home and includes gas cooktop and stainless steel appliances. Glass sliders open from the rear living zone to a relaxed alfresco area perfect for entertaining, which overlooks the gorgeous gardens and level rear yard.

The upper level consists of four large bedrooms, with each inclusive of integrated storage. A bright ensuite adds privacy to the master suite while a generous bathroom with a separate toilet simplifies living for busy families. This family haven is only 5 minutes from Round Corner Dural