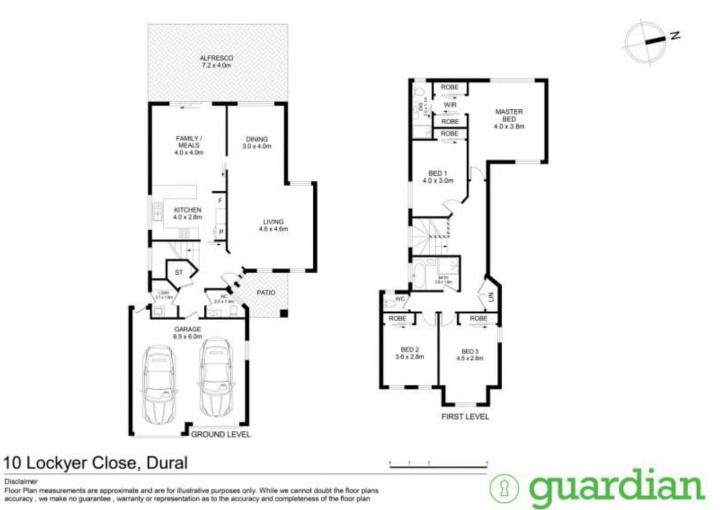

The upper level consists of four large bedrooms, with each inclusive of integrated storage. A bright ensuite adds privacy to the master suite while a generous bathroom with a separate toilet simplifies living for busy families. This family haven is only 5 minutes from Round Corner Dural

534 Old Northern Road Dural NSW 02 9651 1666

Disclaimer Floor Plan measurements are approximate and are for illustrative purposes only. While we cannot doubt the floor plans accuracy , we make no guarantee , warranty or representation as to the accuracy and completeness of the floor plan