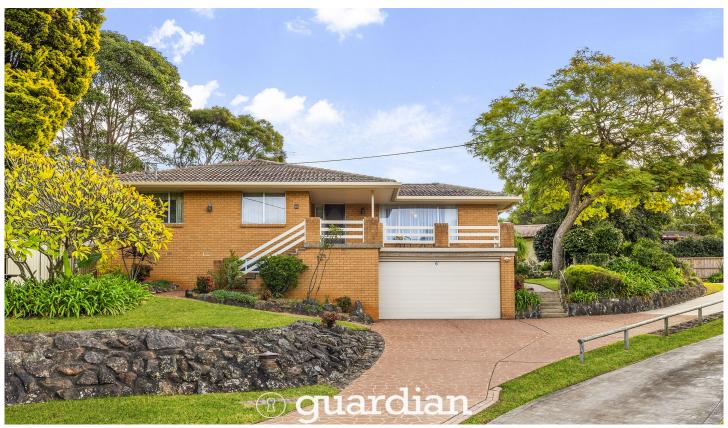

## 6 Woodhill Street Castle Hill NSW

Enjoying location in a leafy and popular Castle Hill pocket, this address is an offering with multiple opportunities. Choose to knock down the existing home to make way for your dream design, or renovate the existing residence to suit your needs. The current home boasts a functional floorplan which includes a combined lounge and dining zone, large kitchen and rear family room. Glass sliders from the lounge room allow for easy flow to the covered alfresco which overlooks the established gardens and manicured lawns.

Three well-sized bedrooms with built-in storage are positioned at the front of the home away from key living spaces for peace and quiet. The main bathroom includes a bathtub while an additional powder room is located next to the laundry for easy family living. Promising a lifestyle of ultimate convenience, this address is a short stroll to buses