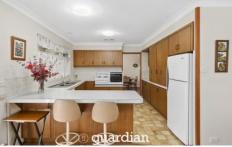

## 6 Woodhill Street Castle Hill NSW

Enjoying location in a leafy and popular Castle Hill pocket, this address is an offering with multiple opportunities. Choose to knock down the existing home to make way for your dream design, or renovate the existing residence to suit your needs. The current home boasts a functional floorplan which includes a combined lounge and dining zone, large kitchen and rear family room. Glass sliders from the lounge room allow for easy flow to the covered alfresco which overlooks the established gardens and manicured lawns.