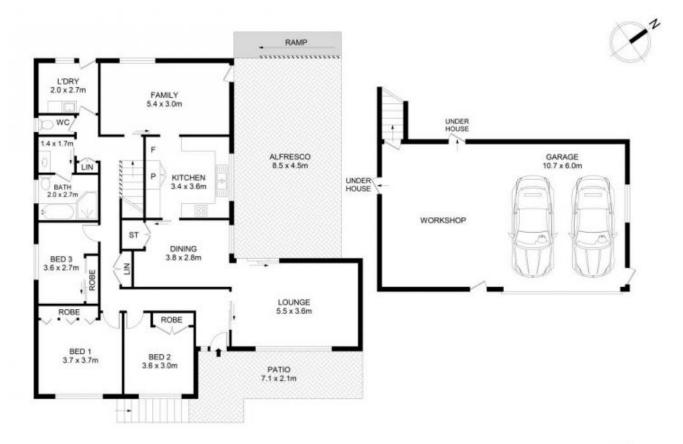

## 6 Woodhill Street Castle Hill NSW

Enjoying location in a leafy and popular Castle Hill pocket, this address is an offering with multiple opportunities. Choose to knock down the existing home to make way for your dream design, or renovate the existing residence to suit your needs. The current home boasts a functional floorplan which includes a combined lounge and dining zone, large kitchen and rear family room. Glass sliders from the lounge room allow for easy flow to the covered alfresco which overlooks the established gardens and manicured lawns.

Three well-sized bedrooms with built-in storage are positioned at the front of the home away from key living spaces for peace and quiet. The main bathroom includes a bathtub while an additional powder room is located next to the laundry for easy family living. Promising a lifestyle of ultimate convenience, this address is a short stroll to buses

## 6 Woodhill Street, Castle Hill

Disclaimer
Floor Plan measurements are approximate and are for illustrative purposes only. While we cannot doubt the floor plans accuracy, we make no guarantee, warranty or representation as to the accuracy and completeness of the floor plan