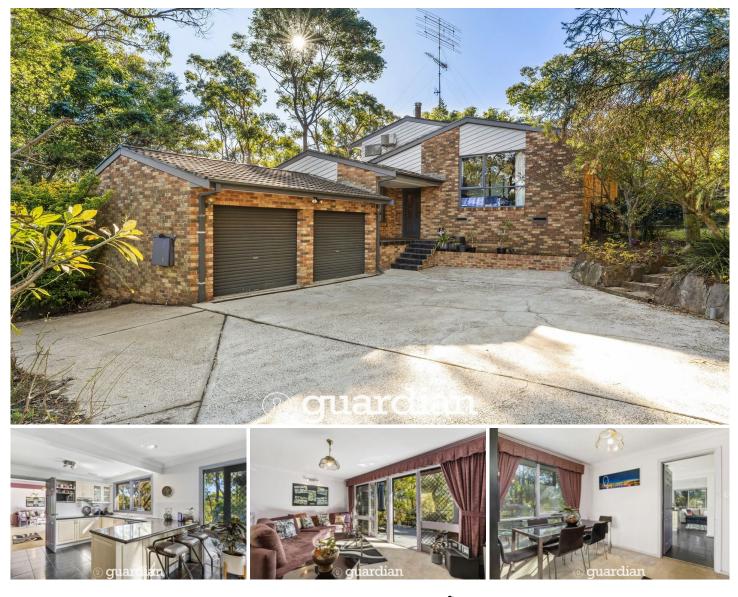

## 21 Adam Place Glenhaven NSW

Boasting complete tranquillity and privacy, this neat split-level home backs bushland and exudes an immediate feel of relaxation. The sun-drenched lounge room, dining zone and family room all enjoy uninterrupted views of the surrounding greenery. Granite benchtops frame the neat kitchen which includes a breakfast bar seating area, built-in pantry and electric cooktop. Relish in watching the birdlife from the rear decking which steps down to the grassy backyard and permanent bushland.

Both the master suite and second bedroom are located on the main level of the home. An ensuite and dual walk-in wardrobes feature in the main bedroom while the other two bedrooms are positioned next to a bathroom each for ease and convenience. This peaceful address is moments from Glenhaven Shops, buses, local parks and Glenhaven Public School. It's also only ten minutes to Castle Towers