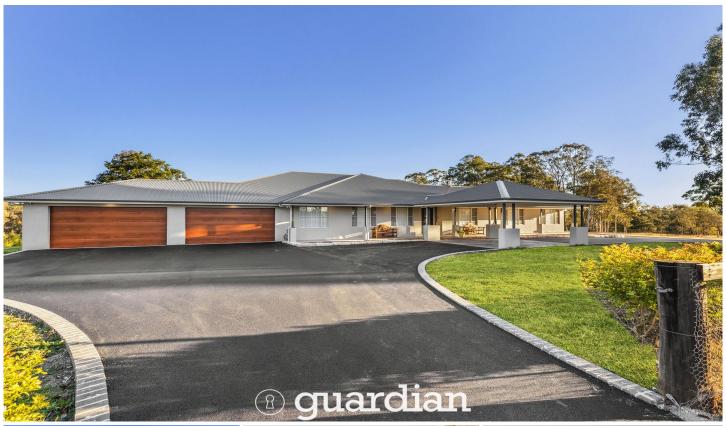

## 26 Millers Road Cattai NSW

This palatial-style family home is an ideal choice for those seeking an acreage address handy to local amenities. The executive floorplan boasts an easy-flowing, multi-zoned layout to make family living simple. A sun-soaked living and dining zone has a gorgeous leafy outlook while a separate media room is the ideal setting for family movie nights. Stone benchtops frame the stunning gourmet kitchen which includes shaker-style cabinetry, an induction cooktop, island bench setting and a butler's pantry to conceal mess. Outdoors offers a seamless space to entertain family and friends, with a large covered alfresco overlooking the pool which is perfectly positioned to enjoy sun all day long. Adding to the package, the incredible flood-free acres boast genuine views of the local surroundings spanning all the way to the Blue Mountains.