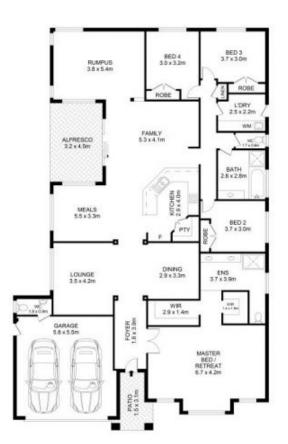

## 35 Lucas Circuit Kellyville NSW

Occupying an address moments from local amenities, this neat home promises both convenience and low maintenance living. The family-friendly floorplan boasts multiple living zones including a formal lounge and dining zone, informal meals area, open family zone and a rear rumpus room. The kitchen is centrally set between the living zones and features a built-in pantry, ample bench space and modern cooking appliances. Glass sliders from the family zone open to a covered alfresco which looks to the pool and low maintenance gardens.

Set at the front of the home, the spacious master suite enjoys the luxury of dual walk-in wardrobes and an ensuite with a double vanity. The other three bedrooms are spaced within their own wing, with a generous bathroom set between them for ease. This address is a short stroll from buses, Kellyville metro station and Macquarie Avenue

## 35 Lucas Circuit, Kellyville

Disclaimer
Floor Plan measurements are approximate and are for illustrative purposes only. While we cannot doubt the floor plans accuracy, we make no guarantee, warranty or representation as to the accuracy and completeness of the floor plan