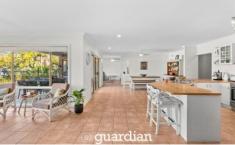

## 35 Lucas Circuit Kellyville NSW

Occupying an address moments from local amenities, this neat home promises both convenience and low maintenance living. The family-friendly floorplan boasts multiple living zones including a formal lounge and dining zone, informal meals area, open family zone and a rear rumpus room. The kitchen is centrally set between the living zones and features a built-in pantry, ample bench space and modern cooking appliances. Glass sliders from the family zone open to a covered alfresco which looks to the pool and low maintenance gardens.