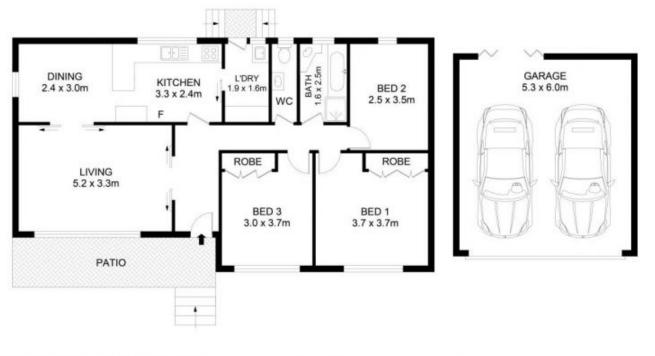

The functional layout features a spacious living room, informal meals zone and neat kitchen. Formal accommodation consists of three well-sized bedrooms with the bonus of built-in wardrobes in two of the bedrooms. A generous main bathroom with a separate powder room serves the home and caters to busy family living.

258 Old Northern Road Castle Hill NSW 02 9659 5222

guardian

2

1

3 Woodhill Street, Castle Hill

Disclaimer Floor Plan measurements are approximate and are for illustrative purposes only. While we cannot doubt the floor plans accuracy , we make no guarantee , warranty or representation as to the accuracy and completeness of the floor plan