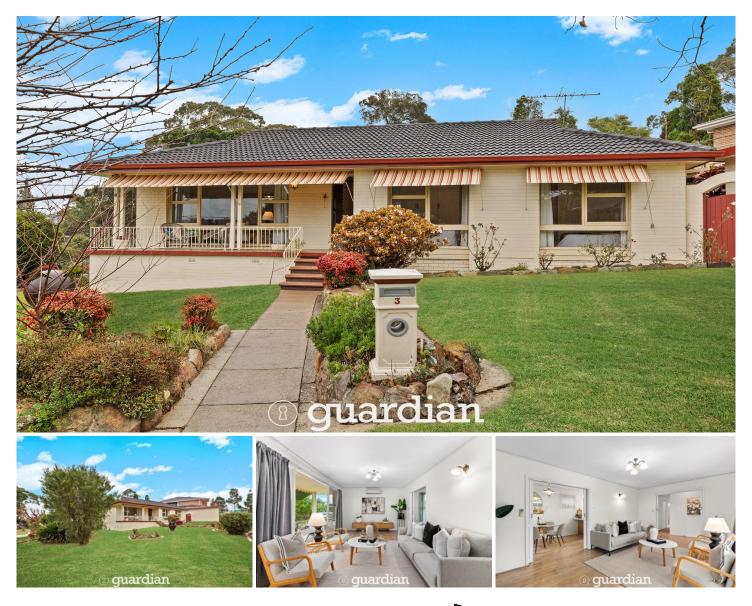

## **3 Woodhill Street Castle Hill NSW**

Occupying a high side corner position, within a highly sought after Castle Hill pocket, this address offers incredible potential for those in search of The Hills lifestyle. Currently set on the large block is an immaculate single level home, ideal for entry level or as an investment opportunity. Alternatively, the property could present as an opportunity for those looking for an address to build their future dream home.

The functional layout features a spacious living room, informal meals zone and neat kitchen. Formal accommodation consists of three well-sized bedrooms with the bonus of built-in wardrobes in two of the bedrooms. A generous main bathroom with a separate powder room serves the home and caters to busy family living.

The grassy and private backyard is both child and pet