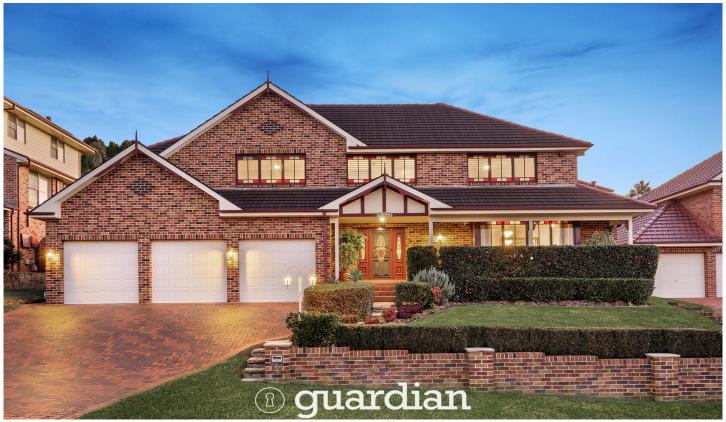

## 17 Powys Circuit Castle Hill NSW

Exuding pure charm and sophistication right from its exceptional street presence, this spacious Billyard Home makes family living comfortable. Spread over two sun-soaked levels, the multi-zoned floorplan offers a living zone complete with the ambience of a fireplace, a formal dining zone and an open plan lounge and meals area. The well-sized kitchen includes a gas cooktop, island bench setting, two built-in pantries and backyard views. Glass sliders from the rear of the home lead to a covered entertaining space ideal for hosting dinner parties and enjoying the outdoors. Completing the entertainers' package, a solar-heated pool with an adjoining pergola is positioned at the rear of the yard.

The upper level boasts five queen-sized bedrooms with loft storage included in two of the bedrooms. An ensuite featuring a double vanity adds an extra touch of luxury to 5 📭 3 🖺 3 🗬

Price : \$ 2,660,000 Land Size : 800 sgm