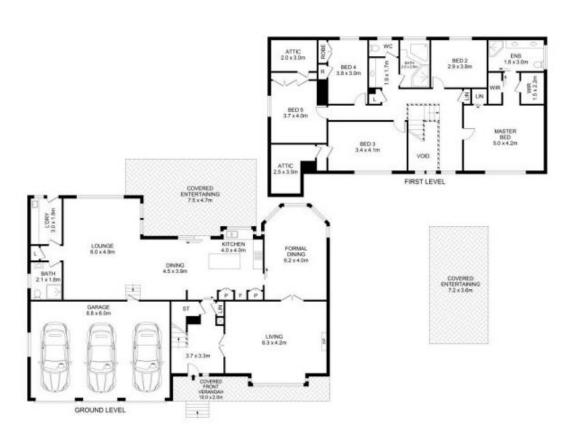

## 17 Powys Circuit Castle Hill NSW

Exuding pure charm and sophistication right from its exceptional street presence, this spacious Billyard Home makes family living comfortable. Spread over two sun-soaked levels, the multi-zoned floorplan offers a living zone complete with the ambience of a fireplace, a formal dining zone and an open plan lounge and meals area. The well-sized kitchen includes a gas cooktop, island bench setting, two built-in pantries and backyard views. Glass sliders from the rear of the home lead to a covered entertaining space ideal for hosting dinner parties and enjoying the outdoors. Completing the entertainers' package, a solar-heated pool with an adjoining pergola is positioned at the rear of the yard.

The upper level boasts five queen-sized bedrooms with loft storage included in two of the bedrooms. An ensuite featuring a double vanity adds an extra touch of luxury to 5 📭 3 🖺 3 🗬

Price : \$ 2,660,000 Land Size : 800 sgm