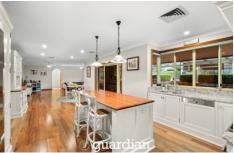

## 17 Powys Circuit Castle Hill NSW

Exuding pure charm and sophistication right from its exceptional street presence, this spacious Billyard Home makes family living comfortable. Spread over two sun-soaked levels, the multi-zoned floorplan offers a living zone complete with the ambience of a fireplace, a formal dining zone and an open plan lounge and meals area. The well-sized kitchen includes a gas cooktop, island bench setting, two built-in pantries and backyard views. Glass sliders from the rear of the home lead to a covered entertaining space ideal for hosting dinner parties and enjoying the outdoors. Completing the entertainers' package, a solar-heated pool with an adjoining pergola is positioned at the rear of the yard.