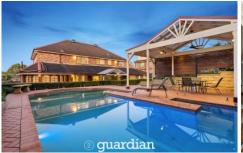

## 17 Powys Circuit Castle Hill NSW

Exuding pure charm and sophistication right from its exceptional street presence, this spacious Billyard Home makes family living comfortable. Spread over two sun-soaked levels, the multi-zoned floorplan offers a living zone complete with the ambience of a fireplace, a formal dining zone and an open plan lounge and meals area. The well-sized kitchen includes a gas cooktop, island bench setting, two built-in pantries and backyard views. Glass sliders from the rear of the home lead to a covered entertaining space ideal for hosting dinner parties and enjoying the outdoors. Completing the entertainers' package, a solar-heated pool with an adjoining pergola is positioned at the rear of the yard.