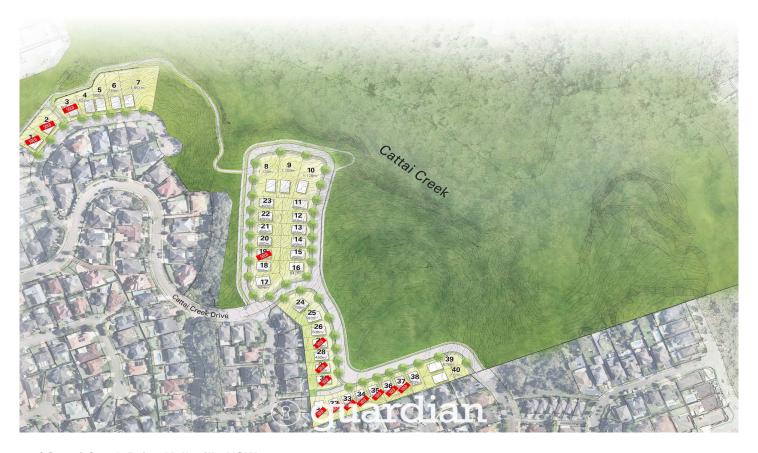

## 27/ Cattai Creek Drive Kellyville NSW

This land subdivision presents a final opportunity to secure a registered parcel within the highly-sought Duncraig Estate. With each lot enjoying a tranquil bush aspect and close to a peaceful walking track, you can be assured of both convenience and relaxation. The parcels range in size (starting from 450sqm) and are suited to a variety of home types.

The blocks are surrounded by quality homes and offers the ultimate Hills lifestyle. These ultra-convenient addresses are a short stroll from William Clarke College, Sherwood Ridge Public School, Bernie Mullane Sporting Complex and buses. The location is also handy to Castle Towers, Kellyville metro station, Rouse Hill Town Centre and Norwest Business Park.

- ? Last land available in the prestigious Duncraig Estate
- ? Build your dream home in Kellyville
- ? Registered lots ready to be built upon!
- ? A number of parcels of varying sizes
- ? Walk to Sherwood Ridge Public School and William Clarke College