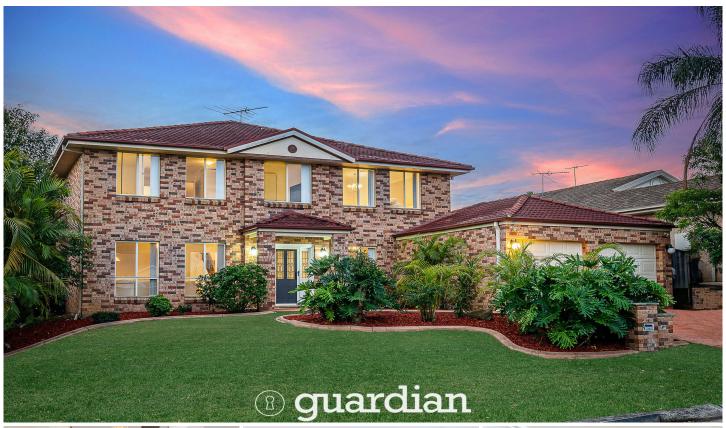

## 46 Patya Circuit Kellyville NSW

This immaculate dual level home is an enviable choice for growing families seeking both space and convenience. Boasting living spaces spanning across both sun-soaked levels, the home exudes immediate warmth with a grand entryway making a lasting impression. Formal living and dining to the left of the entry allow for easy entertaining while informal living spaces are both open and versatile. Centrally set between the formal and informal living zones, the spacious kitchen includes modern stainless-steel cooking appliances, a built-in pantry and ample storage. Glass sliders open from the rear family zone to a covered alfresco space perfect for enjoying time with family and friends.