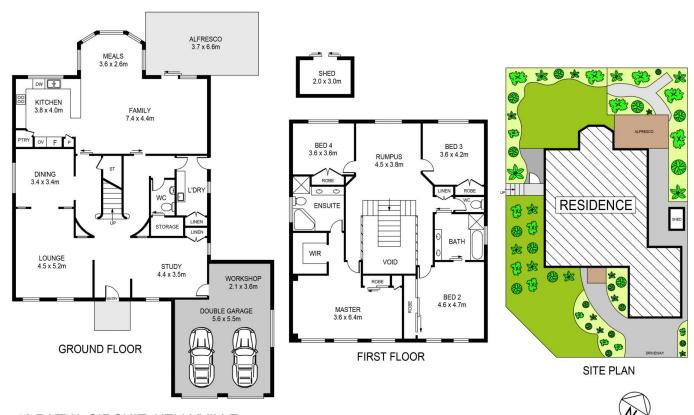

## 46 Patya Circuit Kellyville NSW

This immaculate dual level home is an enviable choice for growing families seeking both space and convenience. Boasting living spaces spanning across both sun-soaked levels, the home exudes immediate warmth with a grand entryway making a lasting impression. Formal living and dining to the left of the entry allow for easy entertaining while informal living spaces are both open and versatile. Centrally set between the formal and informal living zones, the spacious kitchen includes modern stainless-steel cooking appliances, a built-in pantry and ample storage. Glass sliders open from the rear family zone to a covered alfresco space perfect for enjoying time with family and friends.

An upstairs rumpus room connects four well-sized bedrooms with integrated storage featuring in each. An ensuite featuring a corner tub and double vanity adds

4 2 2 2 2

Land Size: 700 sqm

View: https://www.guardianrealty.com.au/lease/ns

## 46 PATYA CIRCUIT, KELLYVILLE

PLANS SHOWN ARE FOR MARKETING PURPOSES ONLY, ALL DIMENSIONS ARE APPROXIMATE AND NOT TO SCALE. THEY ARE SUBJECT TO ERRORS AND INACCURACIES AND NO LIABILITY WILL BE ACCEPTED. INTERESTED PARTIES SHOULD MAKE THEIR OWN INQUIRIES.