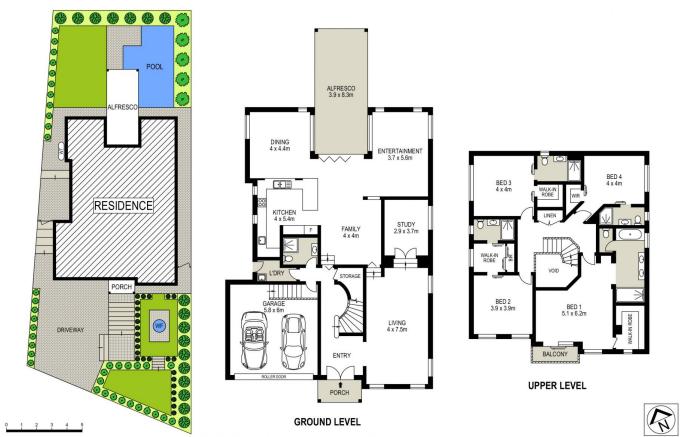

## 1b Fullers Road Glenhaven NSW

Proudly poised on one of Glenhaven's most elevated points, this luxuriously appointed home is a true sanctuary for growing families. Spread over a sun-drenched floorplan, the multi-zoned layout boasts an abundance of living and entertaining space. A formal lounge to the right of the grand entry offers the perfect place to relax with guests while rear living zones flow effortless to alfresco entertaining. Quality marble benchtops, stainless-steel appliances with gas cooktop, chic cabinetry and plenty of bench space all feature in the impeccable kitchen. Bi-fold doors open to the generous tiled alfresco complete with a fan and heater, which overlooks the Astro turfed rear yard and gas heated pool.

The upper-level features four queen-sized bedrooms with walk-in wardrobes and stunning ensuites included in each. An enviable haven for busy parents, the master suite also

4 🕒 5 🔓 2 🖨

**Price** : \$ 2,900,000 **Land Size** : 700 sqm