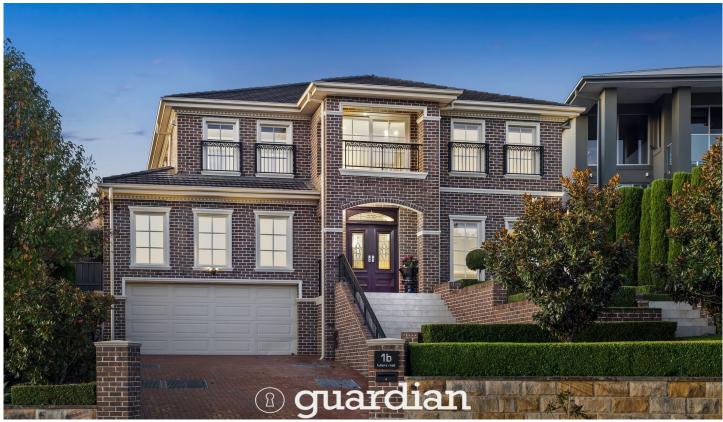

## 1b Fullers Road Glenhaven NSW

Proudly poised on one of Glenhaven's most elevated points, this luxuriously appointed home is a true sanctuary for growing families. Spread over a sun-drenched floorplan, the multi-zoned layout boasts an abundance of living and entertaining space. A formal lounge to the right of the grand entry offers the perfect place to relax with guests while rear living zones flow effortless to alfresco entertaining. Quality marble benchtops, stainless-steel appliances with gas cooktop, chic cabinetry and plenty of bench space all feature in the impeccable kitchen. Bi-fold doors open to the generous tiled alfresco complete with a fan and heater, which overlooks the Astro turfed rear yard and gas heated pool.

1B Fullers Road, Glenhaven