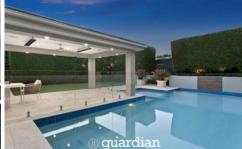

## 1b Fullers Road Glenhaven NSW

Proudly poised on one of Glenhaven's most elevated points, this luxuriously appointed home is a true sanctuary for growing families. Spread over a sun-drenched floorplan, the multi-zoned layout boasts an abundance of living and entertaining space. A formal lounge to the right of the grand entry offers the perfect place to relax with guests while rear living zones flow effortless to alfresco entertaining. Quality marble benchtops, stainless-steel appliances with gas cooktop, chic cabinetry and plenty of bench space all feature in the impeccable kitchen. Bi-fold doors open to the generous tiled alfresco complete with a fan and heater, which overlooks the Astro turfed rear yard and gas heated pool.