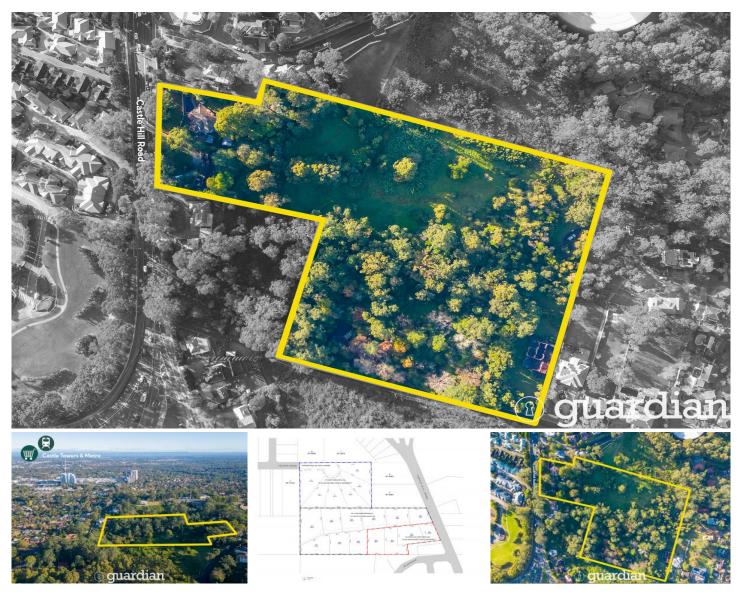

## 159 + 161 Castle Hill Road Castle Hill NSW

Boutique, upmarket, large lot residential subdivision (lots over 2,000sqm)

Guardian Realty are pleased to offer the following 10.56 acre development opportunity to market.

159 + 161 Castle Hill Road & 14 Telfer Road, Castle Hill

161 Castle Hill Road - DA Approved for 9 lots 159 Castle Hill Road - DA pending approval for 4 lots 14 Telfer Road - DA pending approval for 6 lots

- Prime opportunity for a high quality "controlled estate" with luxury homes, pool & tennis courts

- Walking distance to Castle Towers Shopping Centre & Metro Station, close proximity to Oakhill College, Castle Hill