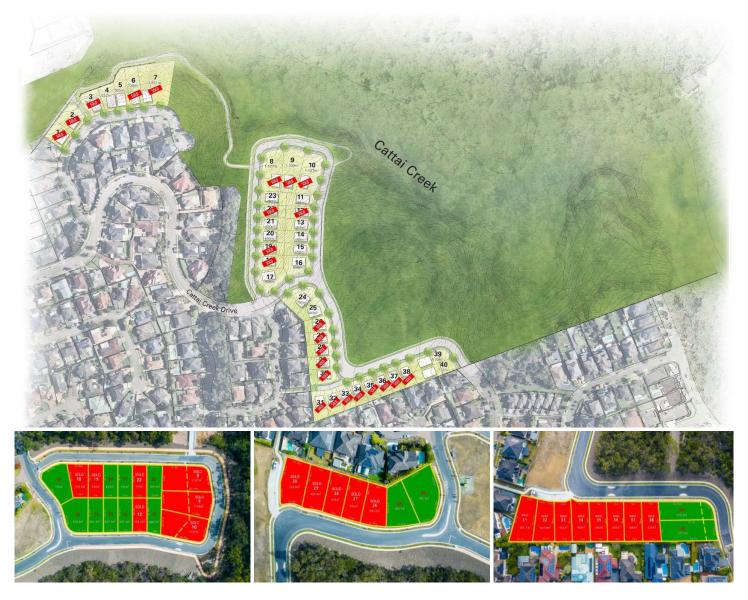

## 11-23/ Bloomfield Circuit Kellyville NSW

For inspections please meet on the corner of Amy Hawkins Drive and Cattai Creek Drive.

This land subdivision presents a final opportunity to secure a registered parcel within the highly-sought Duncraig Estate. With each lot enjoying a tranquil bush aspect and close to a peaceful walking track, you can be assured of both convenience and relaxation. The parcels range in size (starting from 450sqm) and are suited to a variety of home types.

The blocks are surrounded by quality homes and offers the ultimate Hills lifestyle. These ultra-convenient addresses are a short stroll from William Clarke College, Sherwood Ridge Public School, Bernie Mullane Sporting Complex and buses. The location is also handy to Castle Towers, Kellyville metro station, Rouse Hill Town Centre and Price : Just Listed

Land Size : 450 sqm View : https://ww

: https://www.guardianrealty.com.au/sale/nsw /hills/kellyville/residential/land/7600440

0488 093 292

Nathan Gilmour 0488 025 900

https://www.guardianrealty.com.au

258 Old Northern Road Castle Hill NSW 02 9659 5222