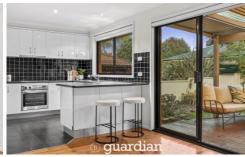

## 14 Mediati Avenue Kellyville NSW

Enviably located moments from all amenities, this neat single level home is the perfect opportunity to enter the market or add to the portfolio. Sun-drenched interiors feature a living and dining zone to the right of the entry as well as an open family zone with outdoor access. A tiled splashback, built-in pantry, induction cooktop, plenty of cupboard space and ample bench space make food preparation and cooking easy in the neat kitchen. Glass sliders open to a covered decking ideal for hosting family and friends. The child-friendly backyard has plenty of space for play equipment or to continue creating an outdoor oasis.