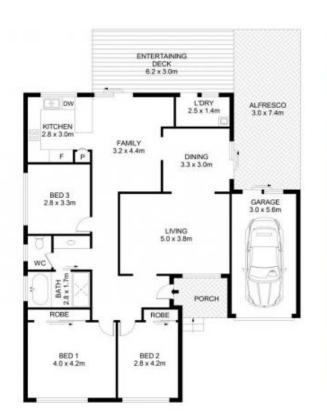

## 14 Mediati Avenue Kellyville NSW

Enviably located moments from all amenities, this neat single level home is the perfect opportunity to enter the market or add to the portfolio. Sun-drenched interiors feature a living and dining zone to the right of the entry as well as an open family zone with outdoor access. A tiled splashback, built-in pantry, induction cooktop, plenty of cupboard space and ample bench space make food preparation and cooking easy in the neat kitchen. Glass sliders open to a covered decking ideal for hosting family and friends. The child-friendly backyard has plenty of space for play equipment or to continue creating an outdoor oasis.

Three well-sized bedrooms are positioned surrounding the tidy three-way bathroom which includes floor-to-ceiling tiles in the shower and bath section. This ultra-convenient address is a short stroll from childcare, Kellyville Public

## 14 Mediati Avenue, Kellyville

Disclaimer
Floor Plan measurements are approximate and are for illustrative purposes only. While we cannot doubt the floor plans accuracy, we make no guarantee, warranty or representation as to the accuracy and completeness of the floor plan