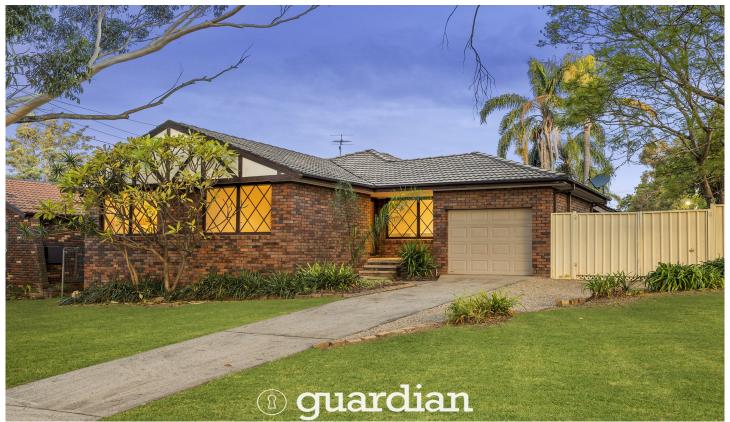

## 14 Mediati Avenue Kellyville NSW

Enviably located moments from all amenities, this neat single level home is the perfect opportunity to enter the market or add to the portfolio. Sun-drenched interiors feature a living and dining zone to the right of the entry as well as an open family zone with outdoor access. A tiled splashback, built-in pantry, induction cooktop, plenty of cupboard space and ample bench space make food preparation and cooking easy in the neat kitchen. Glass sliders open to a covered decking ideal for hosting family and friends. The child-friendly backyard has plenty of space for play equipment or to continue creating an outdoor oasis.

Three well-sized bedrooms are positioned surrounding the tidy three-way bathroom which includes floor-to-ceiling tiles in the shower and bath section. This ultra-convenient address is a short stroll from childcare, Kellyville Public