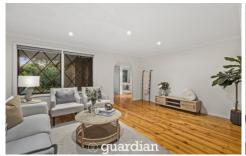

## 14 Mediati Avenue Kellyville NSW

Enviably located moments from all amenities, this neat single level home is the perfect opportunity to enter the market or add to the portfolio. Sun-drenched interiors feature a living and dining zone to the right of the entry as well as an open family zone with outdoor access. A tiled splashback, built-in pantry, induction cooktop, plenty of cupboard space and ample bench space make food preparation and cooking easy in the neat kitchen. Glass sliders open to a covered decking ideal for hosting family and friends. The child-friendly backyard has plenty of space for play equipment or to continue creating an outdoor oasis.