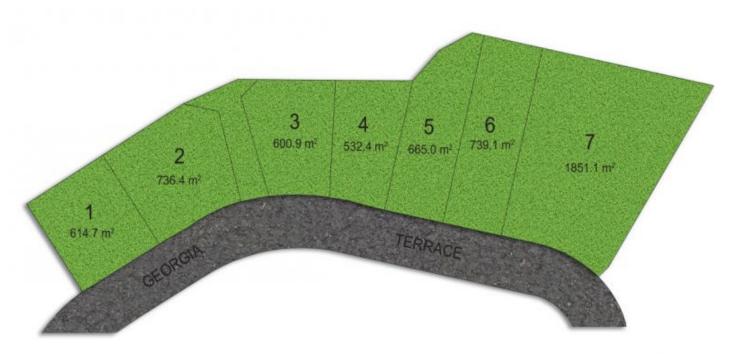

## 2/ Georgia Terrace Kellyville NSW

These final seven lots of land enjoy a peaceful cul-de-sac setting within the highly-sought Duncraig Estate. With each block boasting a North-to-rear backing and a permanent bush backdrop, you can be assured of the perfect mix of tranquillity and convenience. Uniquely backing onto and connecting into an extensive network of local fabulous bush walks and cycling tracks. Design and build your dream home in a family-friendly community surrounded by elite schooling and transport options.

The lots range in size, with the larger lots allowing space to create an idyllic entertainer's haven to enjoy the established surroundings. Promising a lifestyle of convenience, the lots are moments from buses, Bernie Mullane Sporting Complex, local shops and Kellyville Village. Kellyville metro station, Norwest Business Park, Castle Towers and Rouse Hill Town Centre are all with an

Land Size: 736 sqm

View : https://www.guardianrealty.com.au/sale/nsw

/hills/kellyville/residential/land/7599720

Luke Bavaro 0488 093 292

Nathan Gilmour 0488 025 900

## LOTS 1-7 GEORGIA TERRACE, KELLYVILLE

DISCLAMER:
PLANS SHOWN ARE FOR MARKETING PURPOSES CALY, ALL DIMENSIONS ARE APPROXIMATE AND NOT TO SCALE. THEY ARE SUBJECT TO ERRORS AND NACOURACIES AND NO LIMBRITY WILL BE ACCEPTED INTERESTED PRAFES SHOULD MAKE THER OWN INCLURES.