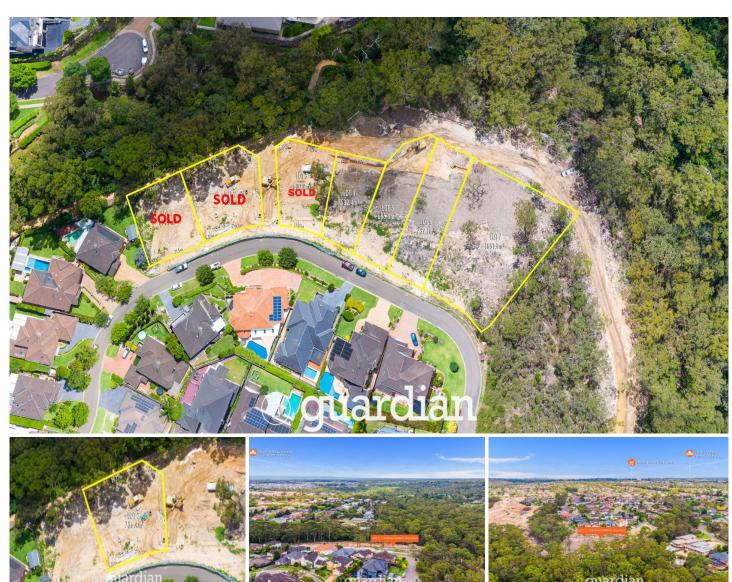

## 2/ Georgia Terrace Kellyville NSW

These final seven lots of land enjoy a peaceful cul-de-sac setting within the highly-sought Duncraig Estate. With each block boasting a North-to-rear backing and a permanent bush backdrop, you can be assured of the perfect mix of tranquillity and convenience. Uniquely backing onto and connecting into an extensive network of local fabulous bush walks and cycling tracks. Design and build your dream home in a family-friendly community surrounded by elite schooling and transport options.

The lots range in size, with the larger lots allowing space to create an idyllic entertainer's haven to enjoy the established surroundings. Promising a lifestyle of convenience, the lots are moments from buses, Bernie Mullane Sporting Complex, local shops and Kellyville Village. Kellyville metro station, Norwest Business Park, Castle Towers and Rouse Hill Town Centre are all with an