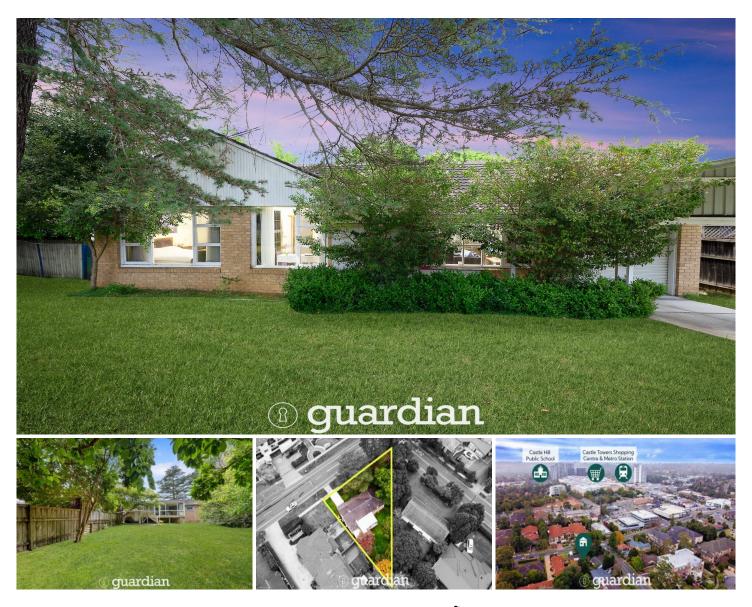

## 71 Cecil Avenue Castle Hill NSW

An unrivalled site for opportunity in the heart of Sydney's flourishing Hills District, this single level dwelling and 727sqm allotment is ripe for rewards on rare R4-zoned land, with current DA approval for improvements to the existing dwelling. Holding significant scope for alterations or future high density development (STCA), it's a strong investment offering multiple possibilities within a 650m approx. walk from Castle Towers retail, dining and metro services.

- Premier position for residential development (STCA) in a high growth location

- In Castle Hill Public & Castle Hill High zone

- Wide picket fence frontage with single carport, private front and rear lawns