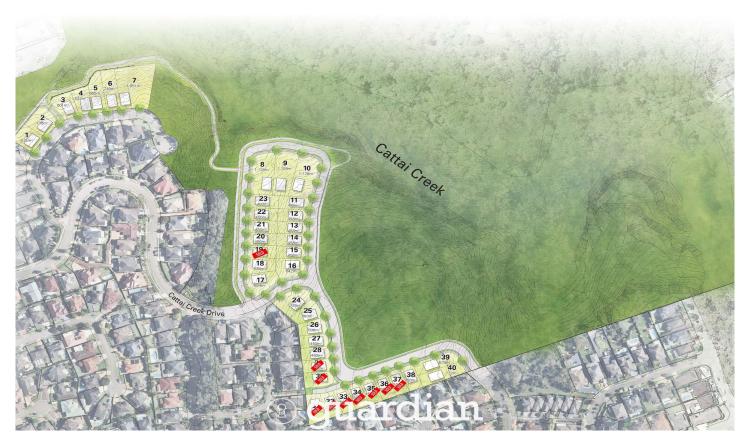

## 35/ Cattai Creek Drive Kellyville NSW

Enviably positioned as part of the sought-after Duncraig Estate, this land subdivision is one of the final opportunities to secure land within Kellyville. With nearly every block enjoying a bush outlook, the parcels allow for a variety of home styles. Boasting a relaxed outlook and community feel, the blocks offer an ideal place to build your dream home.

These rare blocks are surrounded by other high-quality homes and offer a convenient Hills lifestyle. The location is within walking distance to buses, Bernie Mullane Sporting Complex and other local parks, with Kellyville metro and multiple shopping centres are also a short drive away. The address is zoned for Sherwood Ridge Public School, and only a short drive to William Clarke College and other quality private schools.