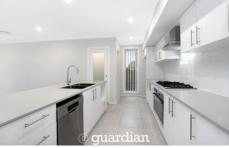

The bedrooms all have wardrobes, with the oversized master having a spacious walk-in-robe and ensuite. Upstairs there is a large family bathroom with separate toilet, downstairs a powder room and a stylish kitchen with stone benchtops, walk-in-panty, gas cooktop, dishwasher and ample storage.