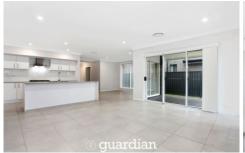

The bedrooms all have wardrobes, with the oversized master having a spacious walk-in-robe and ensuite. Upstairs there is a large family bathroom with separate toilet, downstairs a powder room and a stylish kitchen with stone benchtops, walk-in-panty, gas cooktop, dishwasher and ample storage.