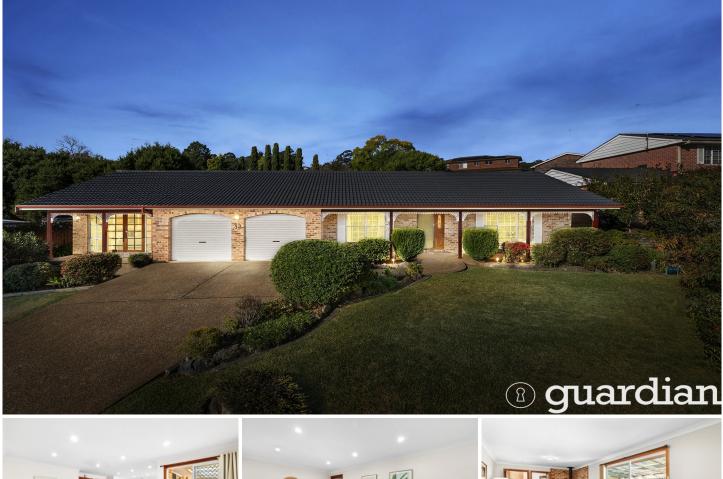

## 32 Bennett Place Castle Hill NSW

Set on the high side of a peaceful and leafy cul-de-sac, this spacious single level home boasts a flexible floorplan perfect for busy family living. Large windows allow an abundance of natural light throughout the multi-zoned floorplan which includes a formal lounge room, meals area and rear family zone. The renovated kitchen is framed by stone benchtops and chic cabinetry, includes modern cooking appliances and a built-in pantry. Glass sliders from the family zone open to a covered pergola which overlooks the manicured backyard.

Four bedrooms with built-in storage are set within their own wing for peace and quiet. The master bedroom enjoys the luxury of an ensuite while a renovated main bathroom with floor-to-ceiling tiles serves the remaining accommodation. With Castle Towers, Castle Hill metro station, local and City buses and Oakhill College all within walking distance, you

## 5 🛤 3 🚔 2 🚘

- **Price** : \$ 2,520,000
- View
- Land Size : 900 sqm
  - : https://www.guardianrealty.com.au/sale/nsw /hills/castle-hill/residential/house/7588947

Aaron Godfrey 0422 081 888

Sam Schwarz 0423 731 015