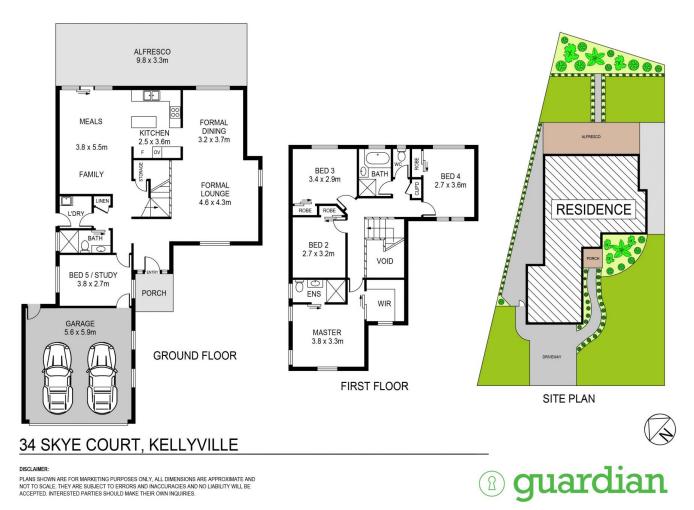

## 34 Skye Court Kellyville NSW

Offering the perfect combination of space and convenience, this dual level residence is an ideal choice for growing families. The ground floor boasts open plan living and formal entertaining rooms, both of which are filled with an abundance of natural light. Stone benchtops and crisp cabinetry frame the gourmet kitchen which includes a gas cooktop, built-in pantry, and island bench setting. Glass sliders open from the informal meals zone to a private alfresco which looks to the established gardens and manicured lawns.

Upstairs features four well-sized bedrooms with integrated storage and ceiling fans. The master suite enjoys the privacy of an ensuite and a generous walk-in wardrobe while a main bathroom with a separate toilet serves the other three bedrooms. This peaceful address is an easy stroll to buses, William Clarke College, and Bernie Mullane

## DISCLAIMER:

PLANS SHOWN ARE FOR MARKETING PURPOSES ONLY, ALL DIMENSIONS ARE APPROXIMATE AND NOT TO SCALE. THEY ARE SUBJECT TO ERRORS AND INACCURACIES AND NO LIABILITY WILL BE ACCEPTED. INTERESTED PARTIES SHOULD MAKE THEIR OWN INQUIRIES.