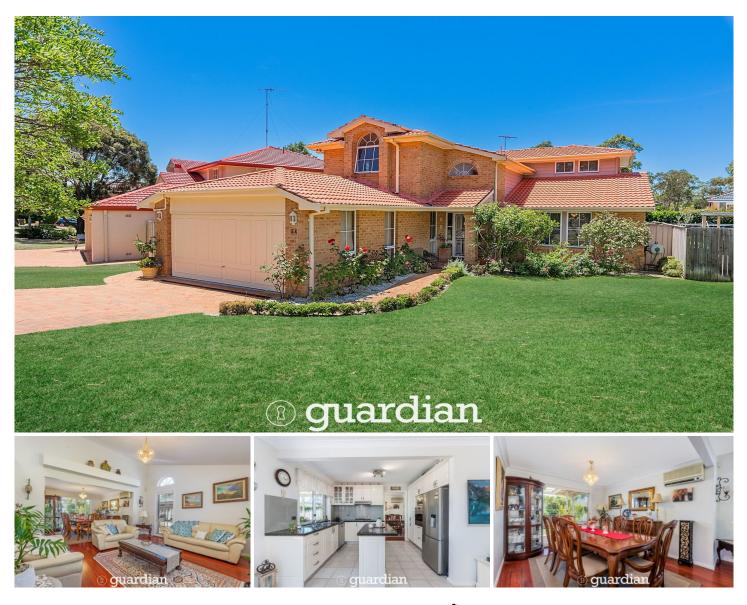

## 34 Skye Court Kellyville NSW

Offering the perfect combination of space and convenience, this dual level residence is an ideal choice for growing families. The ground floor boasts open plan living and formal entertaining rooms, both of which are filled with an abundance of natural light. Stone benchtops and crisp cabinetry frame the gourmet kitchen which includes a gas cooktop, built-in pantry, and island bench setting. Glass sliders open from the informal meals zone to a private alfresco which looks to the established gardens and manicured lawns.

Upstairs features four well-sized bedrooms with integrated storage and ceiling fans. The master suite enjoys the privacy of an ensuite and a generous walk-in wardrobe while a main bathroom with a separate toilet serves the other three bedrooms. This peaceful address is an easy stroll to buses, William Clarke College, and Bernie Mullane