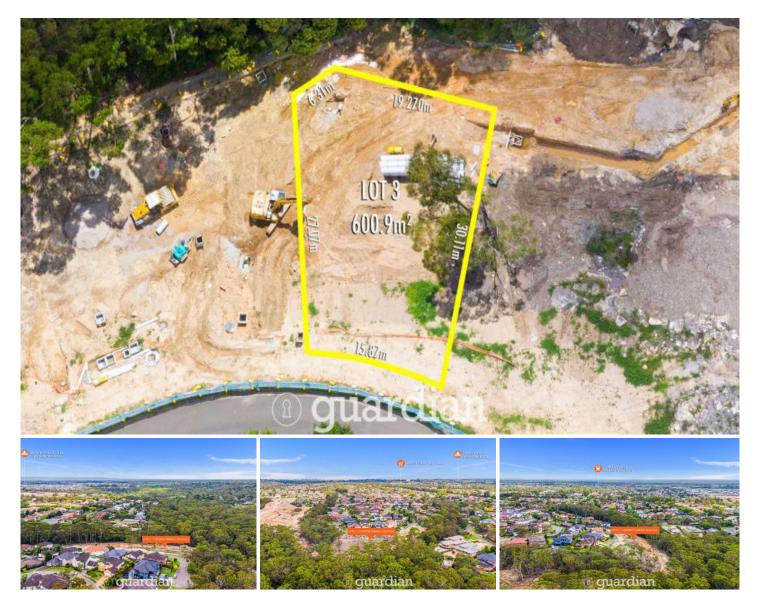

### 3/ Georgia Terrace Kellyville NSW

These final seven lots of land enjoy a peaceful cul-de-sac setting within the highly-sought Duncraig Estate. With each block boasting a North-to-rear backing and a permanent bush backdrop, you can be assured of the perfect mix of tranquillity and convenience. Uniquely backing onto and connecting into an extensive network of local fabulous bush walks and cycling tracks. Design and build your dream home in a family-friendly community surrounded by elite schooling and transport options.

The lots range in size, with the larger lots allowing space to create an idyllic entertainer's haven to enjoy the established surroundings. Promising a lifestyle of convenience, the lots are moments from buses, Bernie Mullane Sporting Complex, local shops and Kellyville Village. Kellyville metro station, Norwest Business Park, Castle Towers and Rouse Hill Town Centre are all with an

#### Land Size : 609.1 sqm

: https://www.guardianrealty.com.au/sale/nsw /hills/kellyville/residential/land/7587478

View

Luke Bavaro 0488 093 292

Nathan Gilmour 0488 025 900

https://www.guardianrealty.com.au