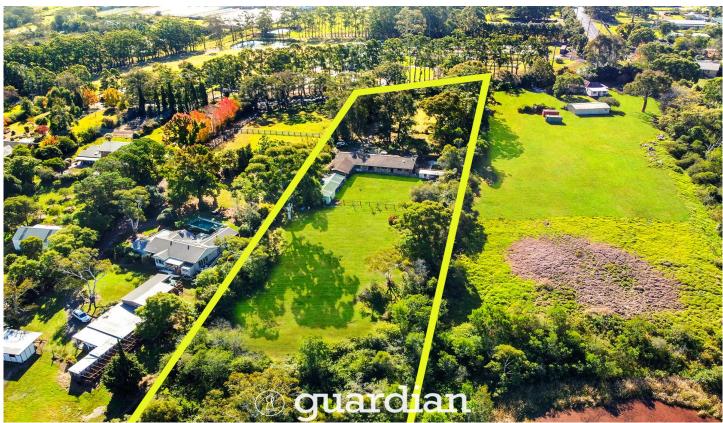

## 8 Colbran Avenue Kenthurst NSW

This serene address presents as an enviable opportunity to secure a close-in acreage location surrounded by premium homes. The parcel offers an ideal space for designing a dreamy acreage lifestyle complete with a pool and tennis court. Currently positioned on the acres is a neat single level home with renovation potential. The floorplan boasts an open plan formal living and dining zone on entry as well as a meals area adjacent to the kitchen. An additional rumpus room has potential as a playroom or teenage retreat, and includes a fireplace.

5 📭 3 🔓 6 🗬

Land Size: 20200 sqm

View : https://www.guardianrealty.com.au/sale/nsw

/hills/kenthurst/residential/acreagesemirural/

7581639

Joel Green 0408 293 262

Preston Stewart 0468 848 105