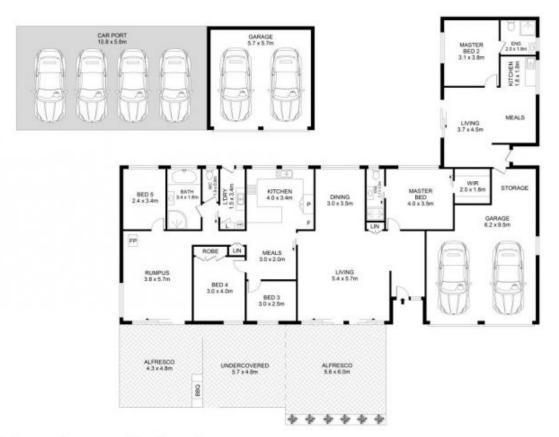

## 8 Colbran Avenue Kenthurst NSW

This serene address presents as an enviable opportunity to secure a close-in acreage location surrounded by premium homes. The parcel offers an ideal space for designing a dreamy acreage lifestyle complete with a pool and tennis court. Currently positioned on the acres is a neat single level home with renovation potential. The floorplan boasts an open plan formal living and dining zone on entry as well as a meals area adjacent to the kitchen. An additional rumpus room has potential as a playroom or teenage retreat, and includes a fireplace.

Glass sliders from both the rumpus and main living space open to a versatile alfresco complete with a built-in barbecue. Four well-sized bedrooms make up the formal accommodation of the home. The master suite enjoys the added privacy of an ensuite and the storage of a walk-in wardrobe. With Castle Towers, Castle Hill metro station,

## 8 Colbran Avenue, Kenthurst

Disclaimer
Floor Plan measurements are approximate and are for illustrative purposes only. While we cannot doubt the floor plans accuracy, we make no guarantee, warranty or representation as to the accuracy and completeness of the floor plan