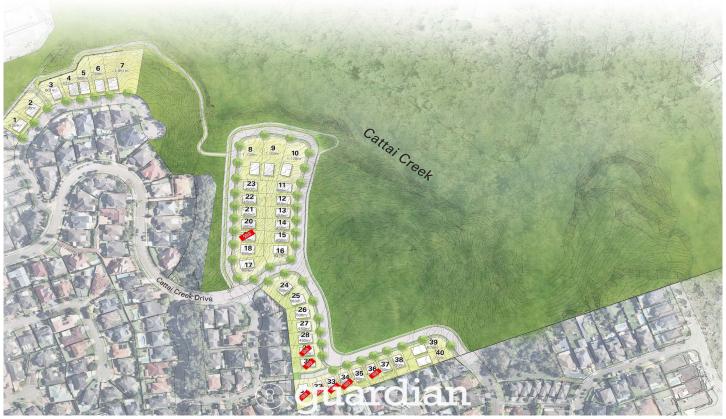

## 36/ Cattai Creek Drive Kellyville NSW

Enviably positioned as part of the sought-after Duncraig Estate, this land subdivision is one of the final opportunities to secure land within Kellyville. With nearly every block enjoying a bush outlook, the parcels allow for a variety of home styles. Boasting a relaxed outlook and community feel, the blocks offer an ideal place to build your dream home.

These rare blocks are surrounded by other high-quality homes and offer a convenient Hills lifestyle. The location is within walking distance to buses, Bernie Mullane Sporting Complex and other local parks, with Kellyville metro and multiple shopping centres are also a short drive away. The address is zoned for Sherwood Ridge Public School, and only a short drive to William Clarke College and other quality private schools.