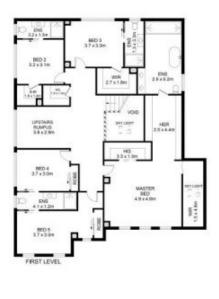

An upper-level children's retreat connects five well-sized bedrooms with integrated storage included in each. A sanctuary for parents, the master suite features his and her robes and a luxurious ensuite which includes a 6 **4** 5 **4** 3 **4** 

## 70 Mapleton Avenue, North Kellyville

Disclaimer
Floor Plan measurements are approximate and are for illustrative purposes only. While we cannot doubt the floor plans accuracy, we make no guarantee, warranty or representation as to the accuracy and completeness of the floor plan