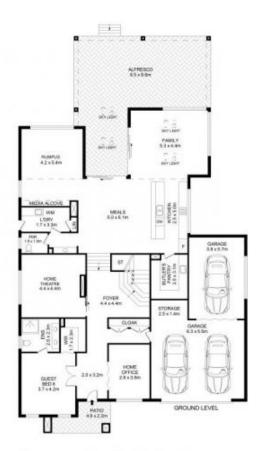

## 70 Mapleton Avenue North Kellyville NSW

Spectacularly located in one of North Kellyville's top streets with and with a bush backing, this magnificent family retreat exudes unmatched sophistication and style. The multi-zoned floorplan boasts huge open plan living, dedicated study/home office and fully equipped home theatre. Stone benchtops and sleek cabinetry frame the gourmet kitchen which features modern stainless-steel cooking appliances and a generous butler's pantry. Outside is an enviable haven for entertaining family and friends, with a 75sqm covered alfresco complete with a built-in barbecue area positioned overlooking the gorgeous pool and spa.

An upper-level children's retreat connects five well-sized bedrooms with integrated storage included in each. A sanctuary for parents, the master suite features his and her robes and a luxurious ensuite which includes a 6 **4** 5 **4** 3 **4** 

## 70 Mapleton Avenue, North Kellyville

Disclaimer
Floor Plan measurements are approximate and are for illustrative purposes only. While we cannot doubt the floor plans accuracy, we make no guarantee, warranty or representation as to the accuracy and completeness of the floor plan