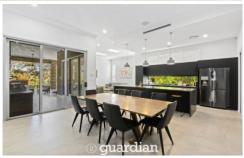

## 70 Mapleton Avenue North Kellyville NSW

Spectacularly located in one of North Kellyville's top streets with and with a bush backing, this magnificent family retreat exudes unmatched sophistication and style. The multi-zoned floorplan boasts huge open plan living, dedicated study/home office and fully equipped home theatre. Stone benchtops and sleek cabinetry frame the gourmet kitchen which features modern stainless-steel cooking appliances and a generous butler's pantry. Outside is an enviable haven for entertaining family and friends, with a 75sqm covered alfresco complete with a built-in barbecue area positioned overlooking the gorgeous pool and spa.