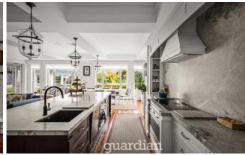

Spacious and radiant with natural light, stately but not overstated, the home itself is a beautiful blend of modern and traditional, tastefully grand, its living areas are vast and easy-flowing and everyone from the host to the homebody, the hobbyist to the hermit, has zones that will delight them. It's studded with character features such as coffered ceilings, columns and fireplaces, and thoroughly modern appointments.