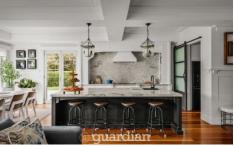

Spacious and radiant with natural light, stately but not overstated, the home itself is a beautiful blend of modern and traditional, tastefully grand, its living areas are vast and easy-flowing and everyone from the host to the homebody, the hobbyist to the hermit, has zones that will delight them. It's studded with character features such as coffered ceilings, columns and fireplaces, and thoroughly modern appointments.