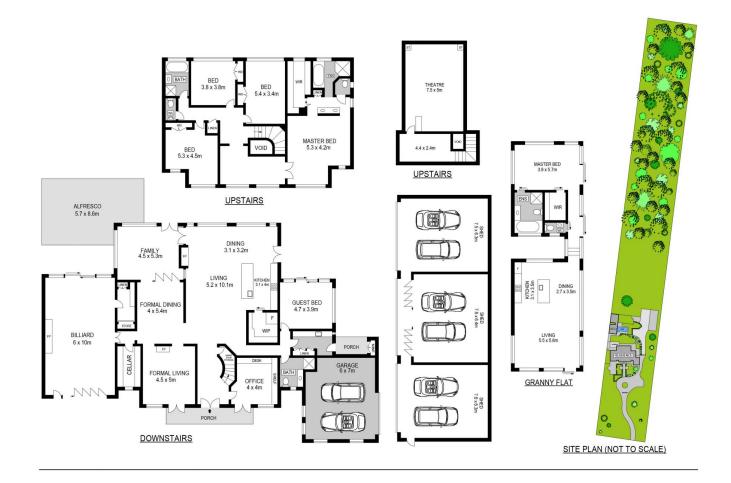

## 28 Marieba Road Kenthurst NSW

Your own five-acre estate on the high side of a serene cul de sac, a stunning chateau-style home, a rural life that gives you the best of both worlds peaceful seclusion and easy access to the bustling world and an abundance of amenities this is a way of life!

Spacious and radiant with natural light, stately but not overstated, the home itself is a beautiful blend of modern and traditional, tastefully grand, its living areas are vast and easy-flowing and everyone from the host to the homebody, the hobbyist to the hermit, has zones that will delight them. It's studded with character features such as coffered ceilings, columns and fireplaces, and thoroughly modern appointments.

## Features:

Five bedrooms with built-in wardrobes, walk-in wardrobe

6 **4** 4 **4** 8 **4** 

Land Size: 5 Acres

View : https://www.guardianrealty.com.au/sale/nsw

/hills/kenthurst/residential/house/7571574