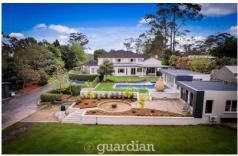

## 28 Marieba Road Kenthurst NSW

Your own five-acre estate on the high side of a serene cul de sac, a stunning chateau-style home, a rural life that gives you the best of both worlds peaceful seclusion and easy access to the bustling world and an abundance of amenities this is a way of life!

Spacious and radiant with natural light, stately but not overstated, the home itself is a beautiful blend of modern and traditional, tastefully grand, its living areas are vast and easy-flowing and everyone from the host to the homebody, the hobbyist to the hermit, has zones that will delight them. It's studded with character features such as coffered ceilings, columns and fireplaces, and thoroughly modern appointments.

## Features:

Five bedrooms with built-in wardrobes, walk-in wardrobe

6 **4** 4 **4** 8 **4** 

Land Size: 5 Acres

View : https://www.guardianrealty.com.au/sale/nsw

/hills/kenthurst/residential/house/7571574