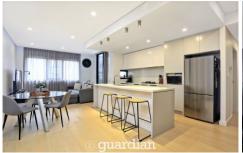

## 219/3 Gerbera Place Kellyville NSW

Occupying a second floor position within a contemporary complex, this near-new apartment is an ideal choice for those seeking a convenient and low maintenance lifestyle. An abundance of natural light & high ceilings highlights the stylish living and dining zone which has uninterrupted flow through to the covered balcony. Caesarstone benchtops, chic cabinetry, modern stainless-steel cooking appliances and a built-in pantry all feature in the impressive kitchen.