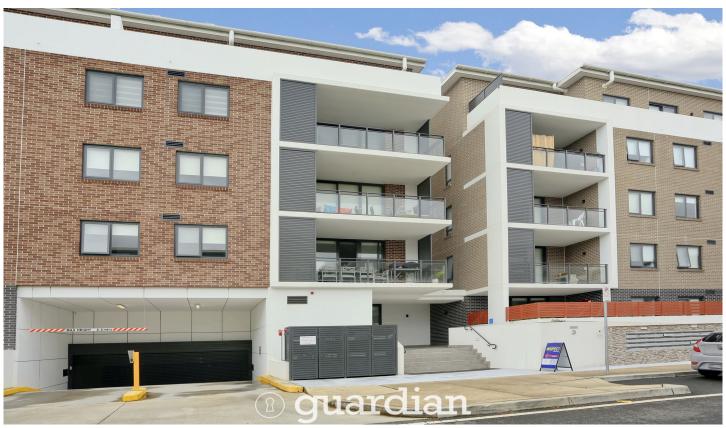

## 219/3 Gerbera Place Kellyville NSW

Occupying a second floor position within a contemporary complex, this near-new apartment is an ideal choice for those seeking a convenient and low maintenance lifestyle. An abundance of natural light & high ceilings highlights the stylish living and dining zone which has uninterrupted flow through to the covered balcony. Caesarstone benchtops, chic cabinetry, modern stainless-steel cooking appliances and a built-in pantry all feature in the impressive kitchen.