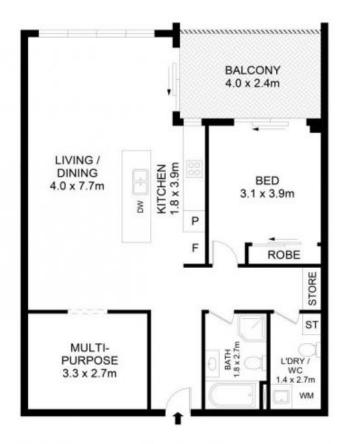

## 219/3 Gerbera Place Kellyville NSW

Occupying a second floor position within a contemporary complex, this near-new apartment is an ideal choice for those seeking a convenient and low maintenance lifestyle. An abundance of natural light & high ceilings highlights the stylish living and dining zone which has uninterrupted flow through to the covered balcony. Caesarstone benchtops, chic cabinetry, modern stainless-steel cooking appliances and a built-in pantry all feature in the impressive kitchen.

The main bedroom enjoys a built-in wardrobe and balcony access, while an additional multi-purpose room offers potential as a nursery or study. The modern bathroom is framed by floor-to-ceiling tiles and includes a bathtub. This ultra-convenient location is a short stroll from Bella Vista metro station for an easy commute to Sydney CBD. It is also moments from Norwest Market Town, Rouse Hill Town Centre and Norwest Business Park.

Disclaimer
Floor Plan measurements are approximate and are for illustrative purposes only. While we cannot doubt the floor plans accuracy, we make no guarantee, warranty or representation as to the accuracy and completeness of the floor plan