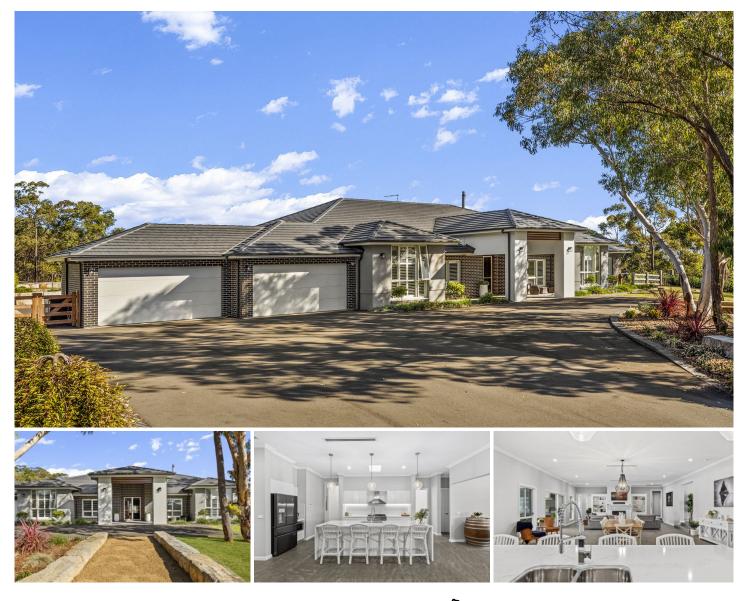

## 2 Echidna Grove Glenorie NSW

Exuding pure sophistication right from its electric gated entry and grand façade, this newly built Kurmond Home offers luxury living and incredible opportunity for entertaining. Spread over a thoughtful single level design, the multi-zoned floorplan boasts a home theatre room, enormous family and dining room and rear rumpus. Stone benchtops and crisp cabinetry frame the gourmet kitchen which includes a butler's pantry to conceal mess, an island bench setting, quality stainless-steel cooking appliances and ample space for food preparation. Outside is a delightful entertainer's haven with a gorgeous backdrop and plenty of grass for the kids to enjoy. A large alfresco with an outdoor kitchen and built-in barbecue flows seamlessly from internal living spaces while a saltwater pool is the perfect inclusion for the warmer months.

Four generously-sized bedrooms are spaced out within the

5 🛤 3 🚔 4 🚘

- Price Land Size : 7050 sqm View
- : \$3,975,000

  - : https://www.guardianrealty.com.au/sale/nsw /hills/glenorie/residential/house/7564462