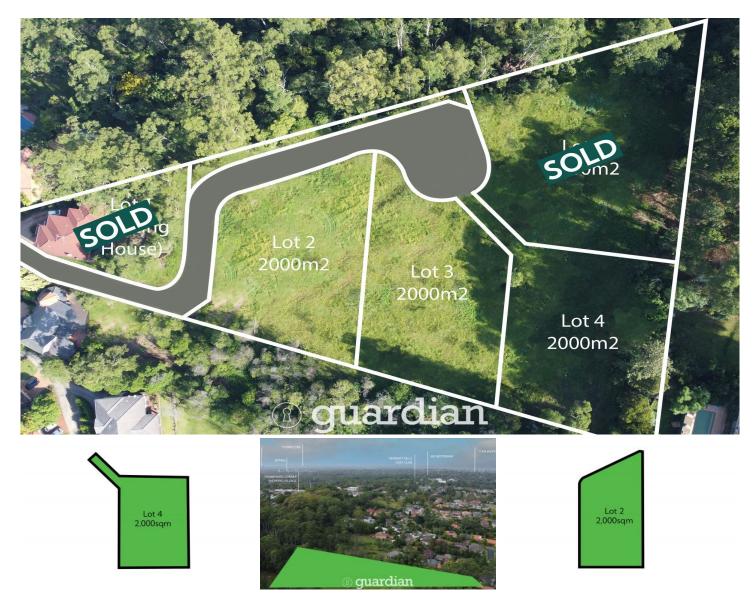

## 2-4/12 Fleur Close West Pennant Hills NSW

Enviably located in the heart of West Pennant Hills, this rare opportunity offers three vacant lots for purchase. The blocks boast a desirable aspect and are suitable for a variety of home designs. With a picturesque outlook and an ultra-quiet street setting, this location allows for an ultimate Hills lifestyle. It is conveniently located a short distance to Thompsons Corner, Castle Towers and Norwest Business Park are both only ten minutes away, while both the M2 and M7 are easily accessible too.

. Estimated registration early 2024

- . 3 vacant and level lots to choose from
- . Private North facing aspects

. Peacefully positioned surrounded by similar quality new homes

. Zoned for West Pennant Hills Public School & Carlingford High School